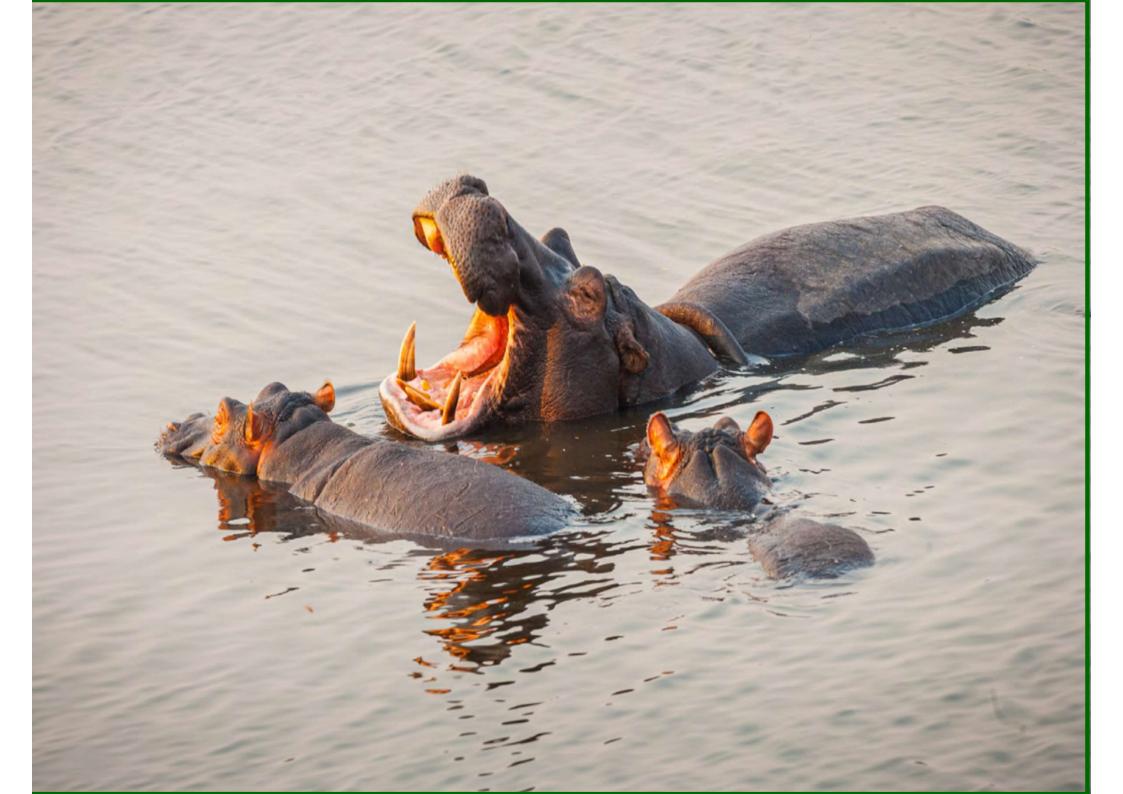

Beautiful Eastern Highlands

White Water Rafting

Bungy Jumping - The Victoria Falls Bridge

Game Parks

**Magnificant Game** 

**Great Zimbabwe & Khami Ruins** 

**Bushman Paintings** 

**Stunning Sunsets** 