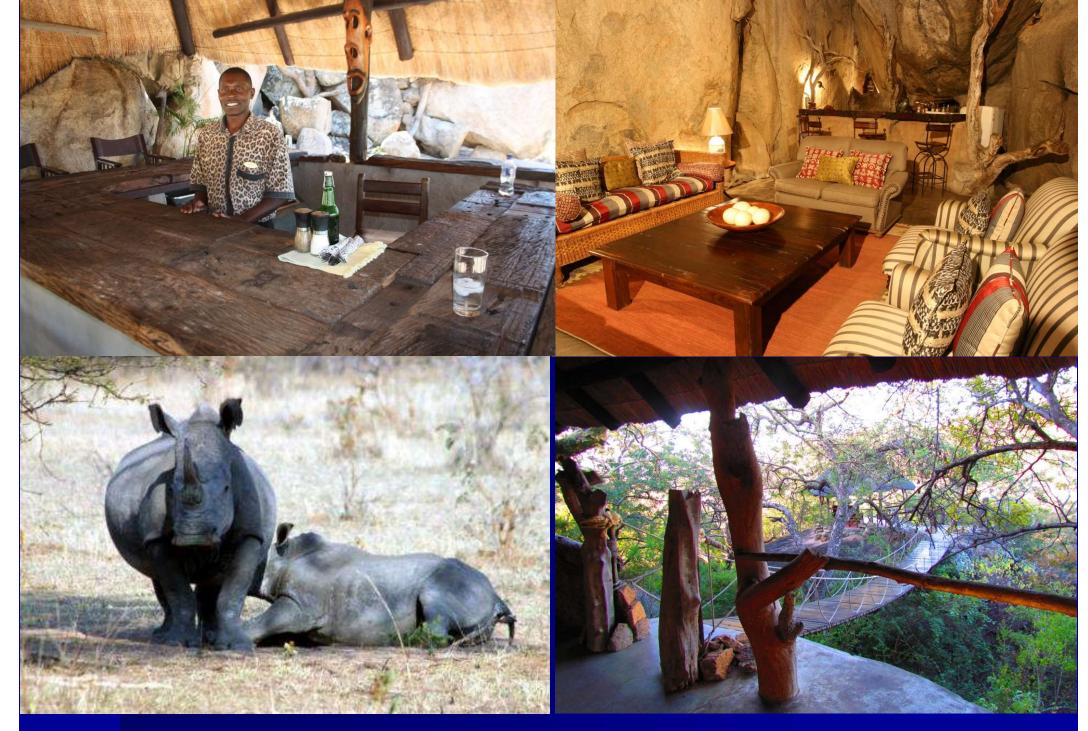

## **Safari Tour - Stage 1**

- Stage 1 Amalinda Lodge 3 nights- All inclusive
- Tour guide: Sean plus local guide
- Pick up at Bulawayo Airport and transfer to Amalinda Lodge in Matopas
- Accommodation
- 3 meals per day plus all drinks (alcohol / soft drinks / teas & coffees
- Mother Africa Trust Levies and National Parks fees
- Rhino trekking
- Visit to see San Bushman rock art
- Visit to worlds view and Cecil John Rhodes grave
- Sundowners at Worlds View
- Visit to local orphanage and guided tour
- Swimming
- Excludes: 4 hour excursion to Bulawayo

### Safari Tour Includes:

- Tour guide: Sean plus local guide
- Pick up at Bulawayo Airport and transfer to Amalinda Lodge in Matopas
- Accommodation
- 3 meals per day plus all drinks (alcohol / soft drinks / teas & coffees
- Mother Africa Trust Levies and National Parks fees
- Rhino trekking
- Visit to see San Bushman rock art
- Visit to worlds view and Cecil John Rhodes grave
- Sundowners at Worlds View
- Visit to local orphanage and guided tour
- Swimming

#### Stage 1 – All inclusive

- Tour guide: Sean plus local guide
- Pick up at Bulawayo Airport and transfer to Amalinda Lodge in Matopas
- Accommodation
- 3 meals per day plus all drinks (alcohol / soft drinks / teas & coffees
- Mother Africa Trust Levies and National Parks fees
- Rhino trekking
- Visit to see San Bushman rock art
- Visit to worlds view and Cecil John Rhodes grave
- Sundowners at Worlds View
- Visit to local orphanage and guided tour
- Swimming
- Excludes: 4 hour excursion to Bulawayo