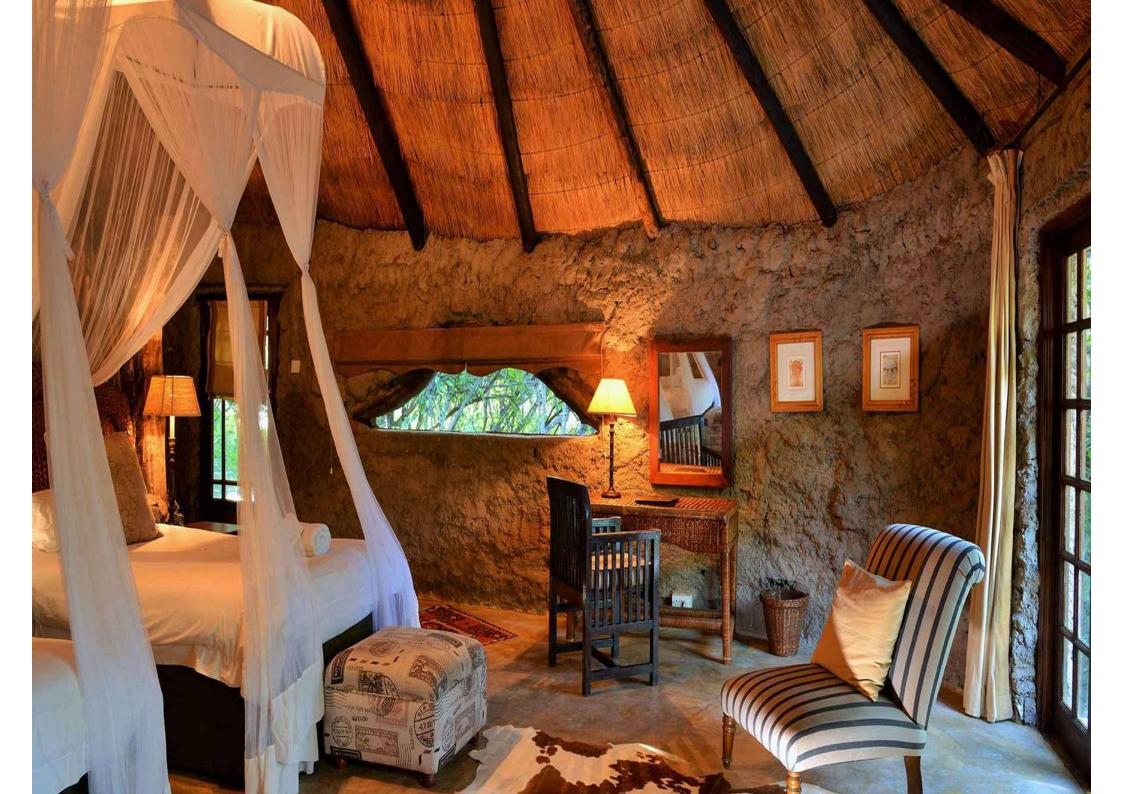

**Unique Rock Formations** 

Victoria Falls

**Amalinda Lodge** 

## **Safari Tour - Stage 1**

- Stage 1 Amalinda Lodge 3 nights- All inclusive
- Tour guide: Sean plus local guide
- Pick up at Bulawayo Airport and transfer to Amalinda Lodge in Matopas
- Accommodation
- 3 meals per day plus all drinks (alcohol / soft drinks / teas & coffees
- Mother Africa Trust Levies and National Parks fees
- Rhino trekking
- Visit to see San Bushman rock art
- Visit to worlds view and Cecil John Rhodes grave
- Sundowners at Worlds View
- Visit to local orphanage and guided tour
- Swimming
- Excludes: 4 hour excursion to Bulawayo