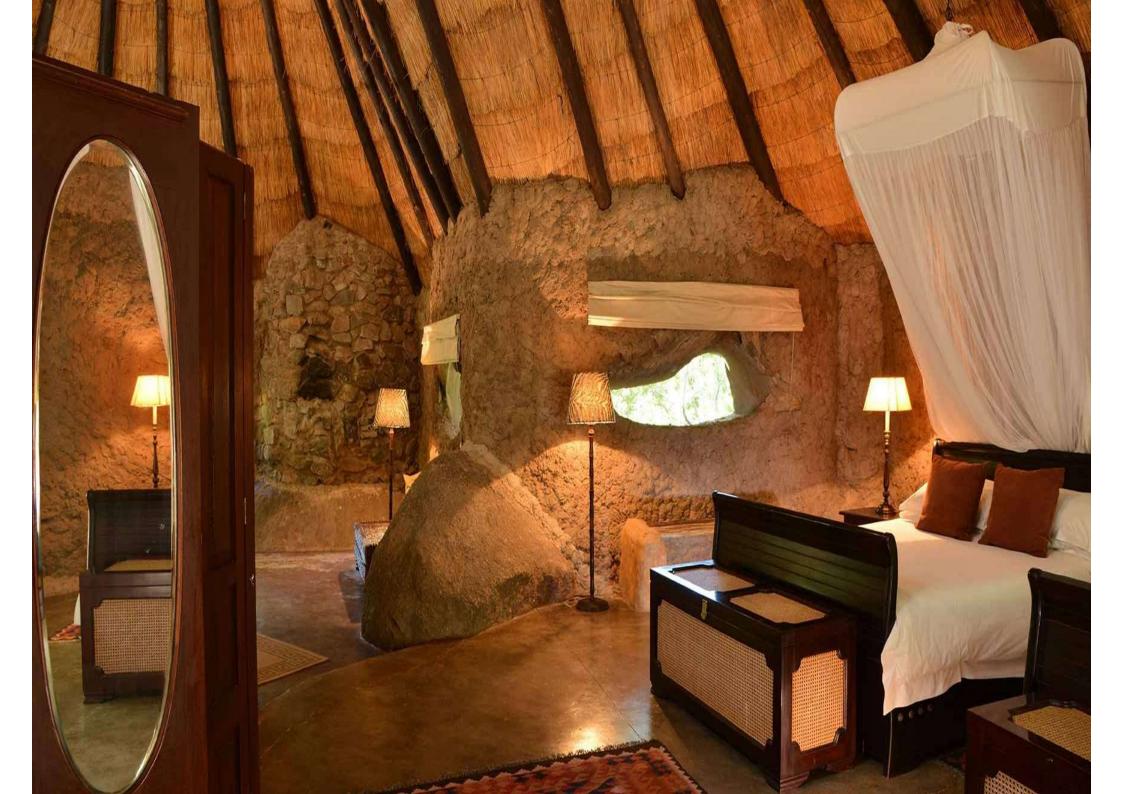

**Unique Rock Formations** 

Victoria Falls

**Amalinda Lodge** 

## **Safari Tour - Stage 1**

- Stage 1 Amalinda Lodge 3 nights- All inclusive
- Tour guide: Sean plus local guide
- Pick up at Bulawayo Airport and transfer to Amalinda Lodge in Matopas
- Accommodation
- 3 meals per day plus all drinks (alcohol / soft drinks / teas & coffees
- Mother Africa Trust Levies and National Parks fees
- Rhino trekking
- Visit to see San Bushman rock art
- Visit to worlds view and Cecil John Rhodes grave
- Sundowners at Worlds View
- Visit to local orphanage and guided tour
- Swimming
- Excludes: 4 hour excursion to Bulawayo