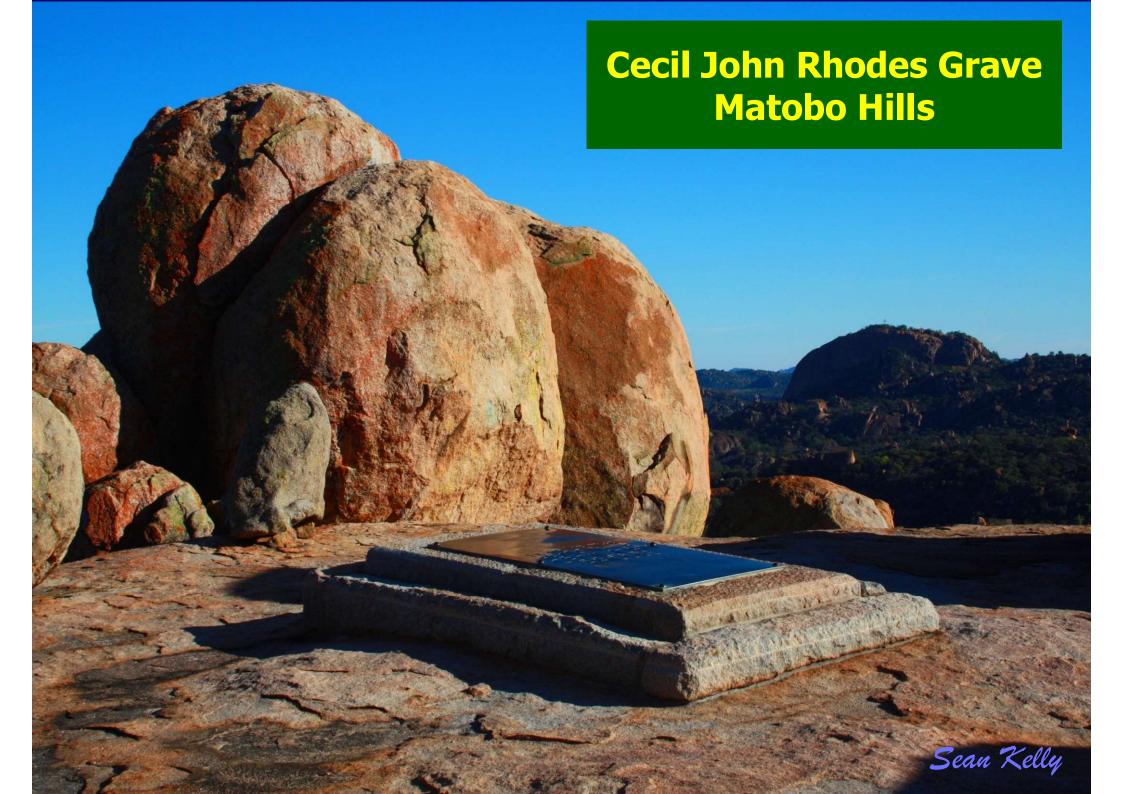

## **Safari Tour - Stage 1**

- Stage 1 Amalinda Lodge 3 nights- All inclusive
- Tour guide: Sean plus local guide
- Pick up at Bulawayo Airport and transfer to Amalinda Lodge in Matopas
- Accommodation
- 3 meals per day plus all drinks (alcohol / soft drinks / teas & coffees
- Mother Africa Trust Levies and National Parks fees
- Rhino trekking
- Visit to see San Bushman rock art
- Visit to worlds view and Cecil John Rhodes grave
- Sundowners at Worlds View
- Visit to local orphanage and guided tour
- Swimming
- Excludes: 4 hour excursion to Bulawayo

### Safari Tour Includes:

- Tour guide: Sean plus local guide
- Pick up at Bulawayo Airport and transfer to Amalinda Lodge in Matopas
- Accommodation
- 3 meals per day plus all drinks (alcohol / soft drinks / teas & coffees
- Mother Africa Trust Levies and National Parks fees
- Rhino trekking
- Visit to see San Bushman rock art
- Visit to worlds view and Cecil John Rhodes grave
- Sundowners at Worlds View
- Visit to local orphanage and guided tour
- Swimming

#### Stage 1 – All inclusive

- Tour guide: Sean plus local guide
- Pick up at Bulawayo Airport and transfer to Amalinda Lodge in Matopas
- Accommodation
- 3 meals per day plus all drinks (alcohol / soft drinks / teas & coffees
- Mother Africa Trust Levies and National Parks fees
- Rhino trekking
- Visit to see San Bushman rock art
- Visit to worlds view and Cecil John Rhodes grave
- Sundowners at Worlds View
- Visit to local orphanage and guided tour
- Swimming
- Excludes: 4 hour excursion to Bulawayo