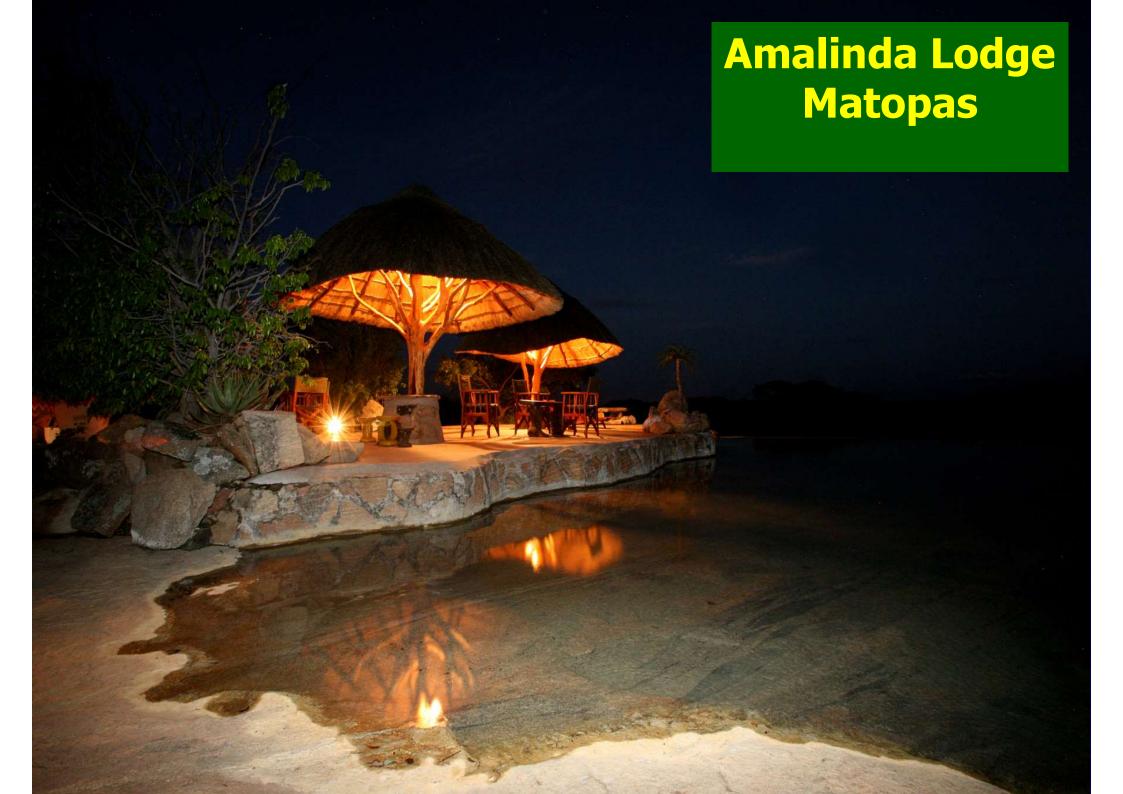

**Unique Rock Formations** 

Victoria Falls

**Amalinda Lodge** 

## Amalinda Lodge – Natural Granite Swimming Pool

## **Safari Tour - Stage 1**

- Stage 1 Amalinda Lodge 3 nights- All inclusive
- Tour guide: Sean plus local guide
- Pick up at Bulawayo Airport and transfer to Amalinda Lodge in Matopas
- Accommodation
- 3 meals per day plus all drinks (alcohol / soft drinks / teas & coffees
- Mother Africa Trust Levies and National Parks fees
- Rhino trekking
- Visit to see San Bushman rock art
- Visit to worlds view and Cecil John Rhodes grave
- Sundowners at Worlds View
- Visit to local orphanage and guided tour
- Swimming
- Excludes: 4 hour excursion to Bulawayo