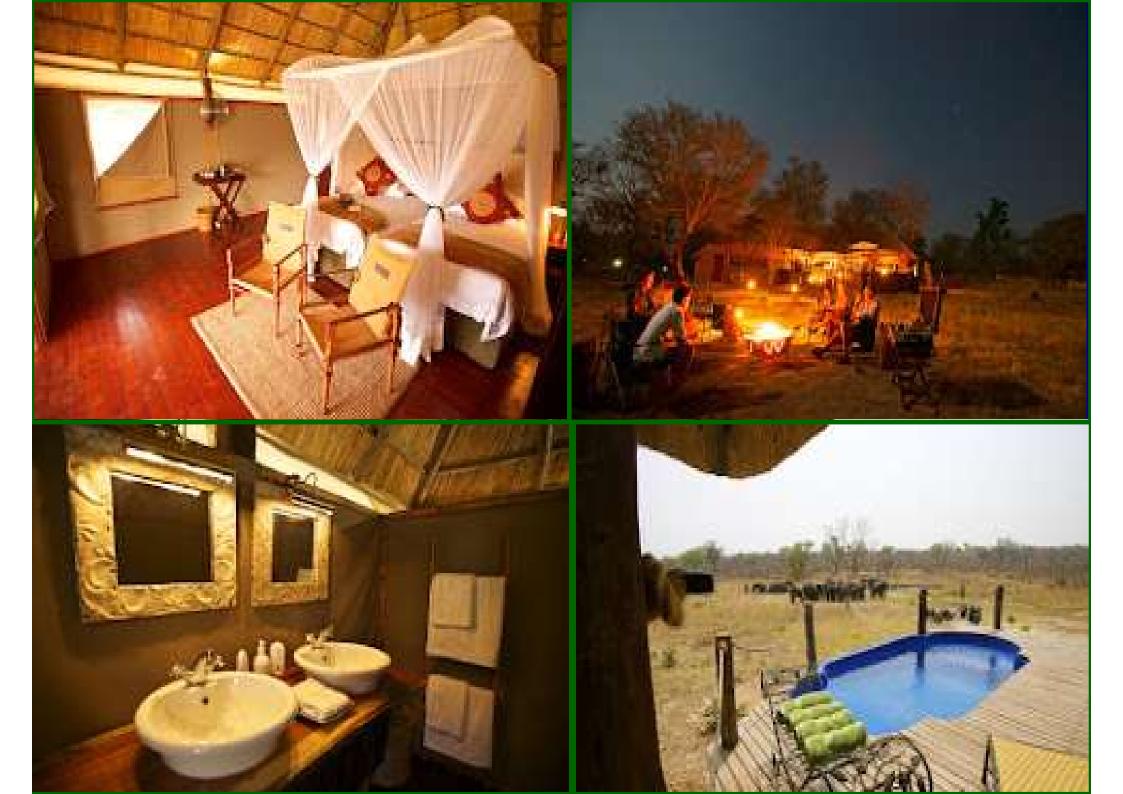

## **Safari Tour - Stage 1**

- Stage 1 Amalinda Lodge 3 nights- All inclusive
- Tour guide: Sean plus local guide
- Pick up at Bulawayo Airport and transfer to Amalinda Lodge in Matopas
- Accommodation
- 3 meals per day plus all drinks (alcohol / soft drinks / teas & coffees
- Mother Africa Trust Levies and National Parks fees
- Rhino trekking
- Visit to see San Bushman rock art
- Visit to worlds view and Cecil John Rhodes grave
- Sundowners at Worlds View
- Visit to local orphanage and guided tour
- Swimming
- Excludes: 4 hour excursion to Bulawayo

### Safari Tour Includes:

- Tour guide: Sean plus local guide
- Pick up at Bulawayo Airport and transfer to Amalinda Lodge in Matopas
- Accommodation
- 3 meals per day plus all drinks (alcohol / soft drinks / teas & coffees
- Mother Africa Trust Levies and National Parks fees
- Rhino trekking
- Visit to see San Bushman rock art
- Visit to worlds view and Cecil John Rhodes grave
- Sundowners at Worlds View
- Visit to local orphanage and guided tour
- Swimming

#### Stage 1 – All inclusive

- Tour guide: Sean plus local guide
- Pick up at Bulawayo Airport and transfer to Amalinda Lodge in Matopas
- Accommodation
- 3 meals per day plus all drinks (alcohol / soft drinks / teas & coffees
- Mother Africa Trust Levies and National Parks fees
- Rhino trekking
- Visit to see San Bushman rock art
- Visit to worlds view and Cecil John Rhodes grave
- Sundowners at Worlds View
- Visit to local orphanage and guided tour
- Swimming
- Excludes: 4 hour excursion to Bulawayo