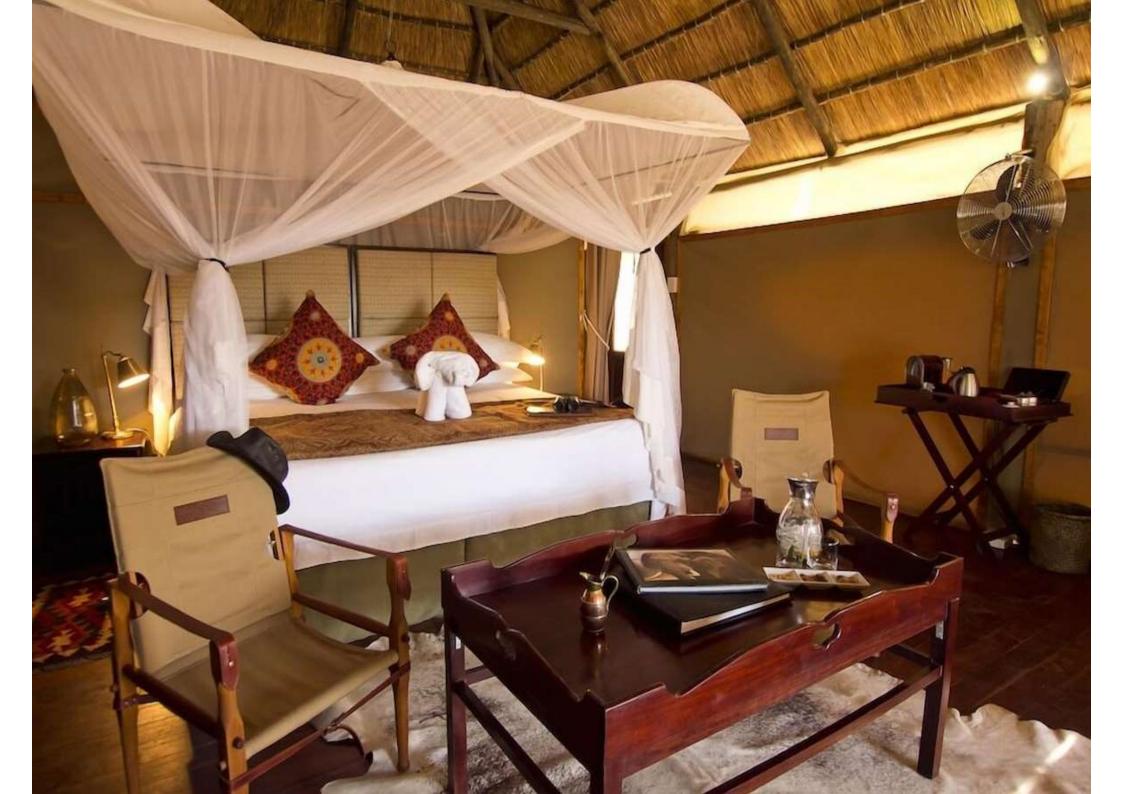

## **Safari Tour - Stage 1**

- Stage 1 Amalinda Lodge 3 nights- All inclusive
- Tour guide: Sean plus local guide
- Pick up at Bulawayo Airport and transfer to Amalinda Lodge in Matopas
- Accommodation
- 3 meals per day plus all drinks (alcohol / soft drinks / teas & coffees
- Mother Africa Trust Levies and National Parks fees
- Rhino trekking
- Visit to see San Bushman rock art
- Visit to worlds view and Cecil John Rhodes grave
- Sundowners at Worlds View
- Visit to local orphanage and guided tour
- Swimming
- Excludes: 4 hour excursion to Bulawayo

#### Stage 1 – All inclusive

- Tour guide: Sean plus local guide
- Pick up at Bulawayo Airport and transfer to Amalinda Lodge in Matopas
- Accommodation
- 3 meals per day plus all drinks (alcohol / soft drinks / teas & coffees
- Mother Africa Trust Levies and National Parks fees
- Rhino trekking
- Visit to see San Bushman rock art
- Visit to worlds view and Cecil John Rhodes grave
- Sundowners at Worlds View
- Visit to local orphanage and guided tour
- Swimming
- Excludes: 4 hour excursion to Bulawayo