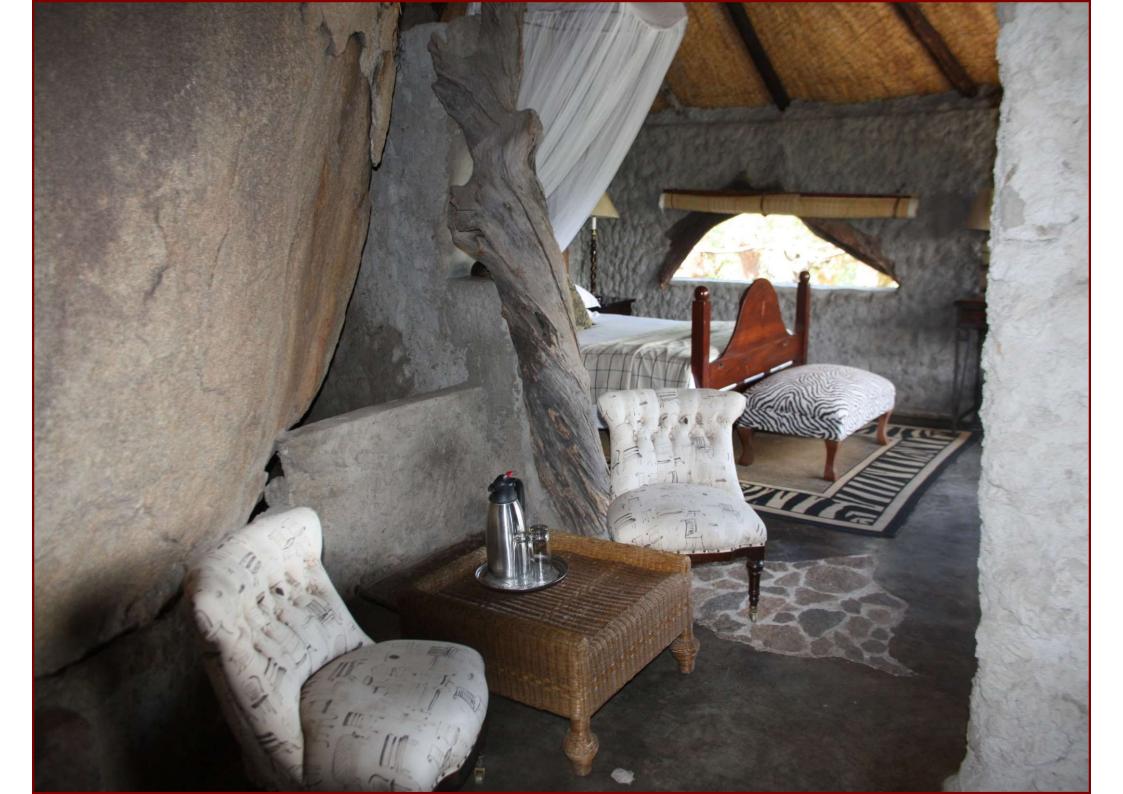

## **Safari Tour - Stage 1**

- Stage 1 Amalinda Lodge 3 nights- All inclusive
- Tour guide: Sean plus local guide
- Pick up at Bulawayo Airport and transfer to Amalinda Lodge in Matopas
- Accommodation
- 3 meals per day plus all drinks (alcohol / soft drinks / teas & coffees
- Mother Africa Trust Levies and National Parks fees
- Rhino trekking
- Visit to see San Bushman rock art
- Visit to worlds view and Cecil John Rhodes grave
- Sundowners at Worlds View
- Visit to local orphanage and guided tour
- Swimming
- Excludes: 4 hour excursion to Bulawayo

### Safari Tour Includes:

- Tour guide: Sean plus local guide
- Pick up at Bulawayo Airport and transfer to Amalinda Lodge in Matopas
- Accommodation
- 3 meals per day plus all drinks (alcohol / soft drinks / teas & coffees
- Mother Africa Trust Levies and National Parks fees
- Rhino trekking
- Visit to see San Bushman rock art
- Visit to worlds view and Cecil John Rhodes grave
- Sundowners at Worlds View
- Visit to local orphanage and guided tour
- Swimming

#### Stage 1 – All inclusive

- Tour guide: Sean plus local guide
- Pick up at Bulawayo Airport and transfer to Amalinda Lodge in Matopas
- Accommodation
- 3 meals per day plus all drinks (alcohol / soft drinks / teas & coffees
- Mother Africa Trust Levies and National Parks fees
- Rhino trekking
- Visit to see San Bushman rock art
- Visit to worlds view and Cecil John Rhodes grave
- Sundowners at Worlds View
- Visit to local orphanage and guided tour
- Swimming
- Excludes: 4 hour excursion to Bulawayo