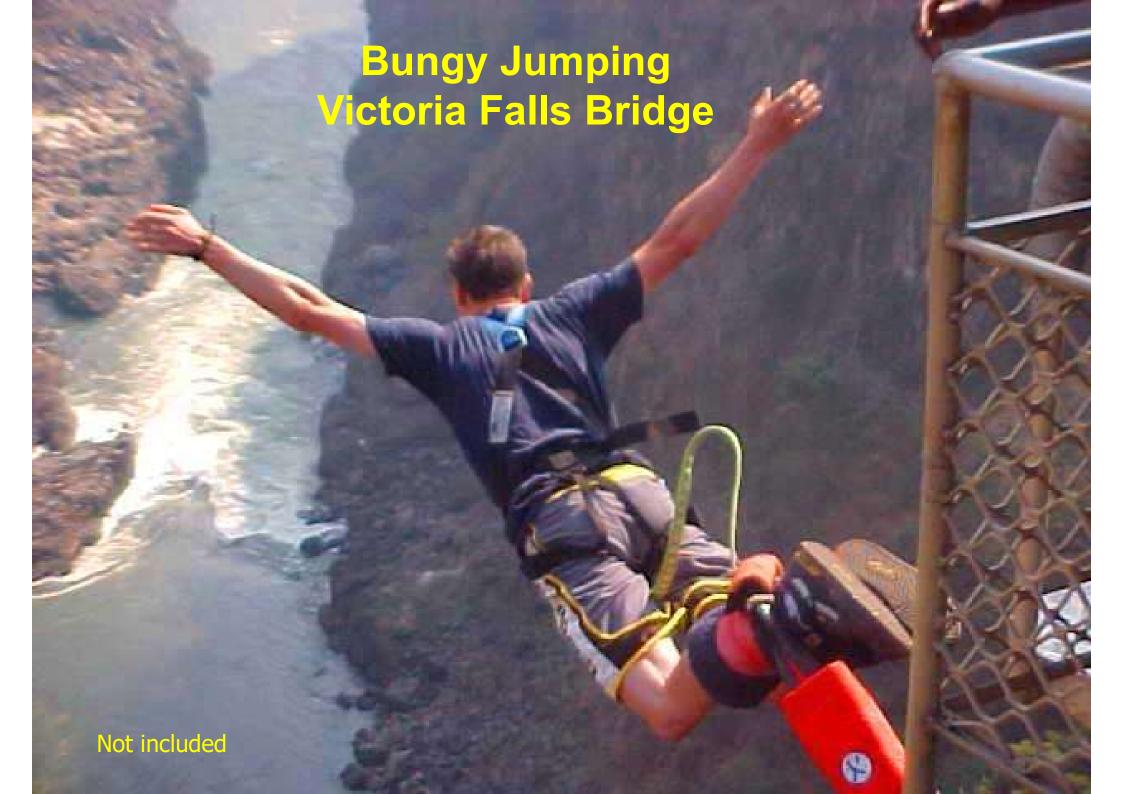

Beautiful Eastern Highlands

White Water Rafting

Bungy Jumping - The Victoria Falls Bridge

Game Parks

**Magnificant Game** 

**Great Zimbabwe & Khami Ruins** 

**Bushman Paintings** 

**Stunning Sunsets** 