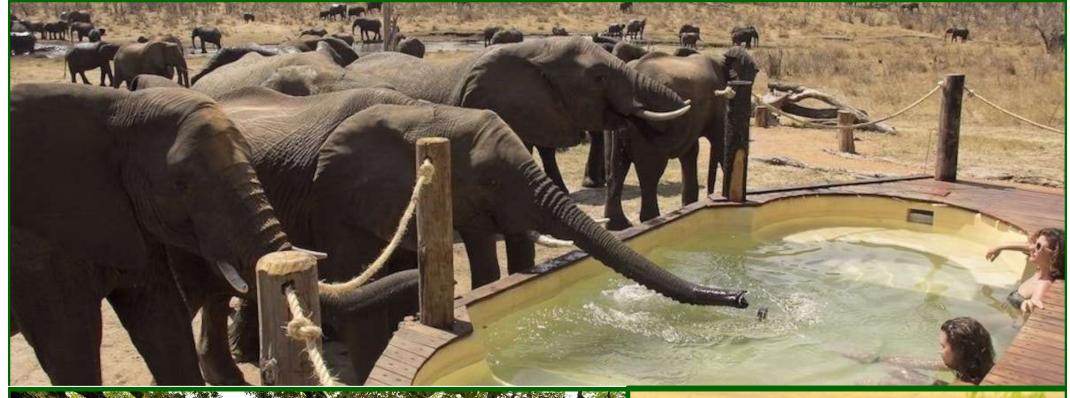

## Safari Tour – Stage 2

- Stage 2 Khulu Lodge 3 nights All inclusive
- Tour guide: Sean plus local safari guide
- Transfer from Amalinda Lodge to Khulu Lodge (Hwange NP approx 3-4 hrs)
- Accommodation
- 3 meals per day plus all drinks (alcohol / soft drinks / teas & coffees
- Mother Africa Trust and National Parks fees
- 2 game drives per day
- Access to three camps game viewing waterholes
- Swimming

- Stage 2 All inclusive
- Tour guide: Sean plus local safari guide
- Transfer from Amalinda Lodge to Khulu Lodge (Hwange NP – approx 3-4 hrs)
- Accommodation
- 3 meals per day plus all drinks (alcohol / soft drinks / teas & coffees
- Mother Africa Trust and National Parks fees
- 2 game drives per day
- Access to three camps game viewing waterholes
- Swimming