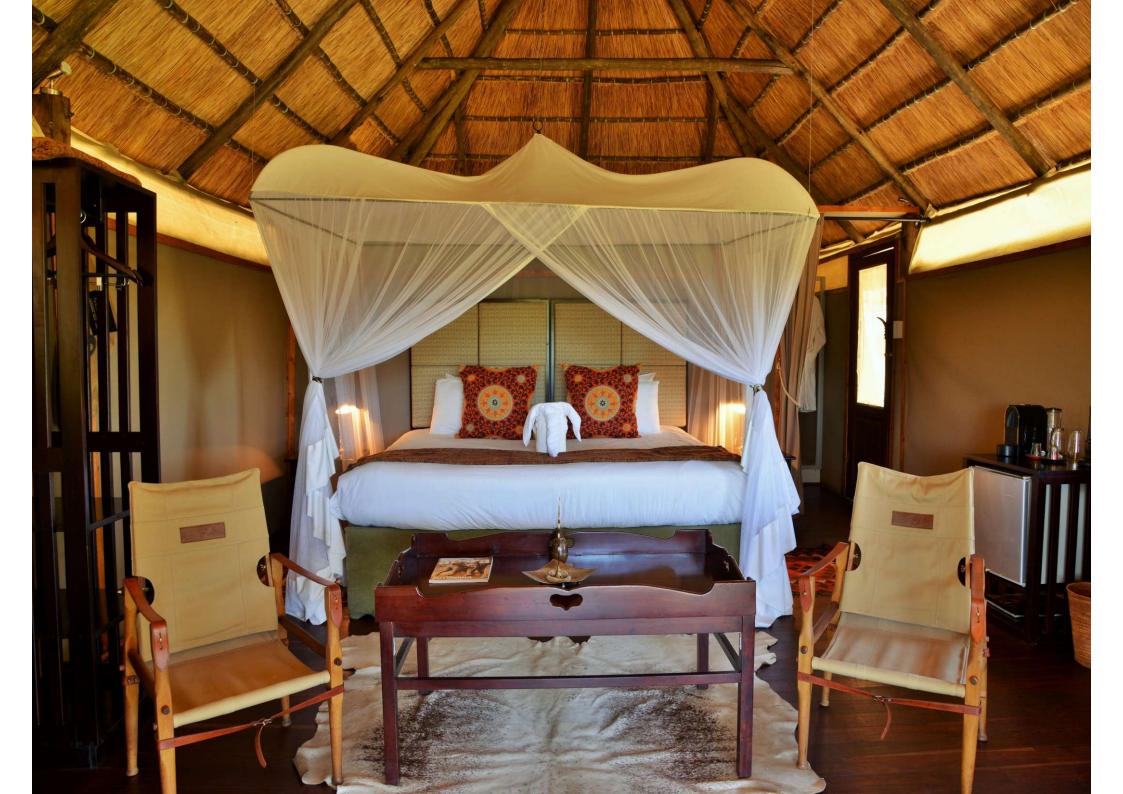

## **Safari Tour - Stage 1**

- Stage 1 Amalinda Lodge 3 nights- All inclusive
- Tour guide: Sean plus local guide
- Pick up at Bulawayo Airport and transfer to Amalinda Lodge in Matopas
- Accommodation
- 3 meals per day plus all drinks (alcohol / soft drinks / teas & coffees
- Mother Africa Trust Levies and National Parks fees
- Rhino trekking
- Visit to see San Bushman rock art
- Visit to worlds view and Cecil John Rhodes grave
- Sundowners at Worlds View
- Visit to local orphanage and guided tour
- Swimming
- Excludes: 4 hour excursion to Bulawayo

### Safari Tour Includes:

- Tour guide: Sean plus local guide
- Pick up at Bulawayo Airport and transfer to Amalinda Lodge in Matopas
- Accommodation
- 3 meals per day plus all drinks (alcohol / soft drinks / teas & coffees
- Mother Africa Trust Levies and National Parks fees
- Rhino trekking
- Visit to see San Bushman rock art
- Visit to worlds view and Cecil John Rhodes grave
- Sundowners at Worlds View
- Visit to local orphanage and guided tour
- Swimming

#### Stage 1 – All inclusive

- Tour guide: Sean plus local guide
- Pick up at Bulawayo Airport and transfer to Amalinda Lodge in Matopas
- Accommodation
- 3 meals per day plus all drinks (alcohol / soft drinks / teas & coffees
- Mother Africa Trust Levies and National Parks fees
- Rhino trekking
- Visit to see San Bushman rock art
- Visit to worlds view and Cecil John Rhodes grave
- Sundowners at Worlds View
- Visit to local orphanage and guided tour
- Swimming
- Excludes: 4 hour excursion to Bulawayo