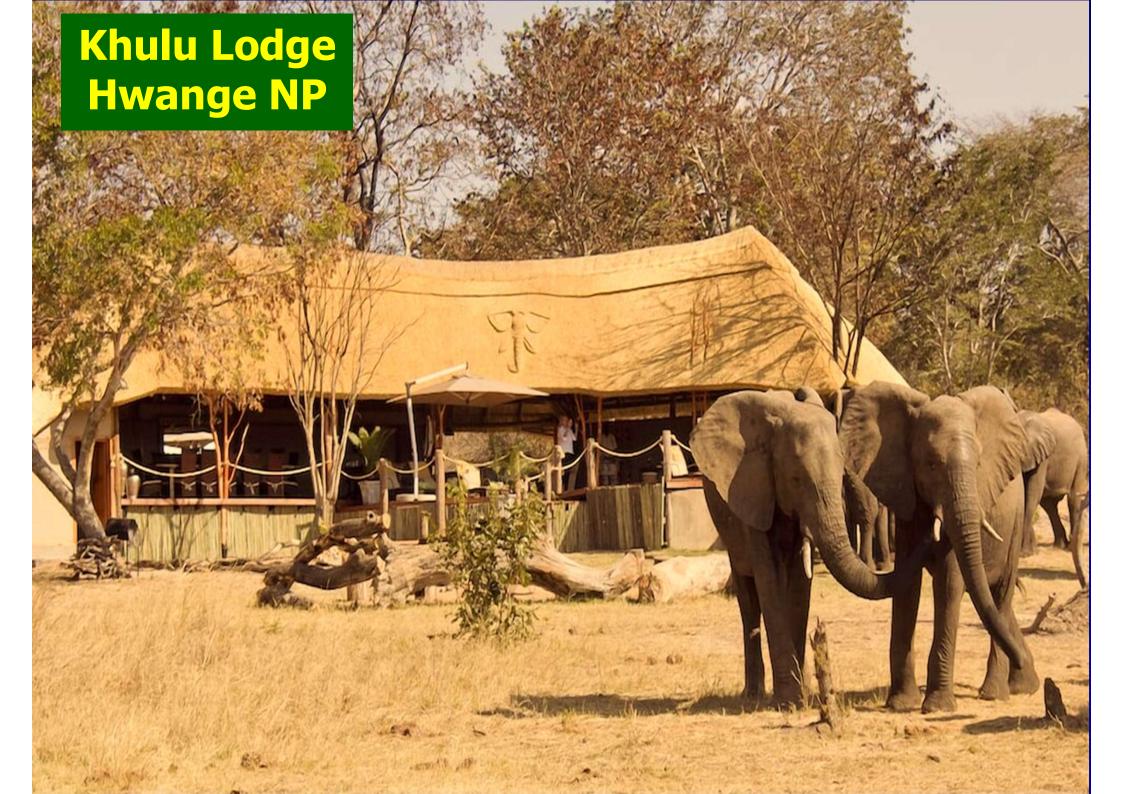

## Safari Tour – Stage 2

- Stage 2 Khulu Lodge 3 nights All inclusive
- Tour guide: Sean plus local safari guide
- Transfer from Amalinda Lodge to Khulu Lodge (Hwange NP approx 3-4 hrs)
- Accommodation
- 3 meals per day plus all drinks (alcohol / soft drinks / teas & coffees
- Mother Africa Trust and National Parks fees
- 2 game drives per day
- Access to three camps game viewing waterholes
- Swimming

- Tour guide: Sean plus local safari guide
- Transfer from Amalinda Lodge to Khulu Lodge (Hwange NP approx 3-4 hrs)
- Accommodation
- 3 meals per day plus all drinks (alcohol / soft drinks / teas & coffees
- Mother Africa Trust and National Parks fees
- 2 game drives per day
- Access to three camps game viewing waterholes
- Swimming

- Stage 2 All inclusive
- Tour guide: Sean plus local safari guide
- Transfer from Amalinda Lodge to Khulu Lodge (Hwange NP – approx 3-4 hrs)
- Accommodation
- 3 meals per day plus all drinks (alcohol / soft drinks / teas & coffees
- Mother Africa Trust and National Parks fees
- 2 game drives per day
- Access to three camps game viewing waterholes
- Swimming