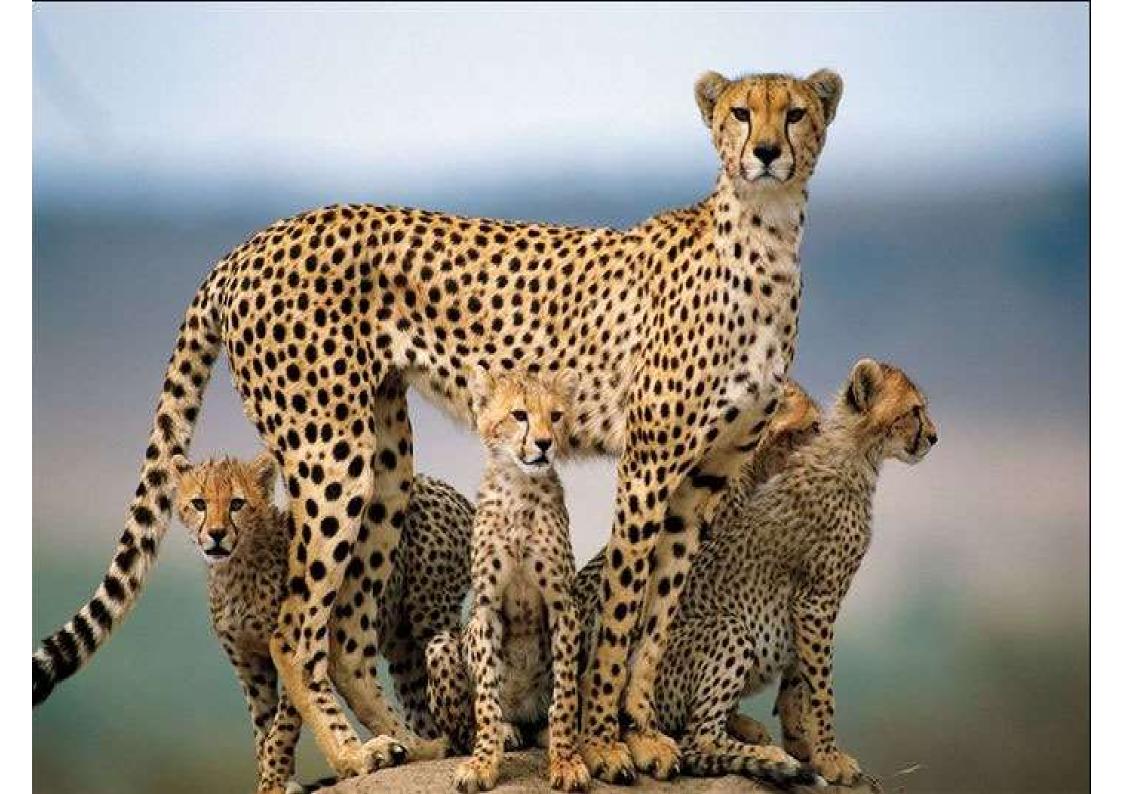

Beautiful Eastern Highlands

White Water Rafting

Bungy Jumping - The Victoria Falls Bridge

Game Parks

**Magnificant Game** 

**Great Zimbabwe & Khami Ruins** 

**Bushman Paintings** 

**Stunning Sunsets** 