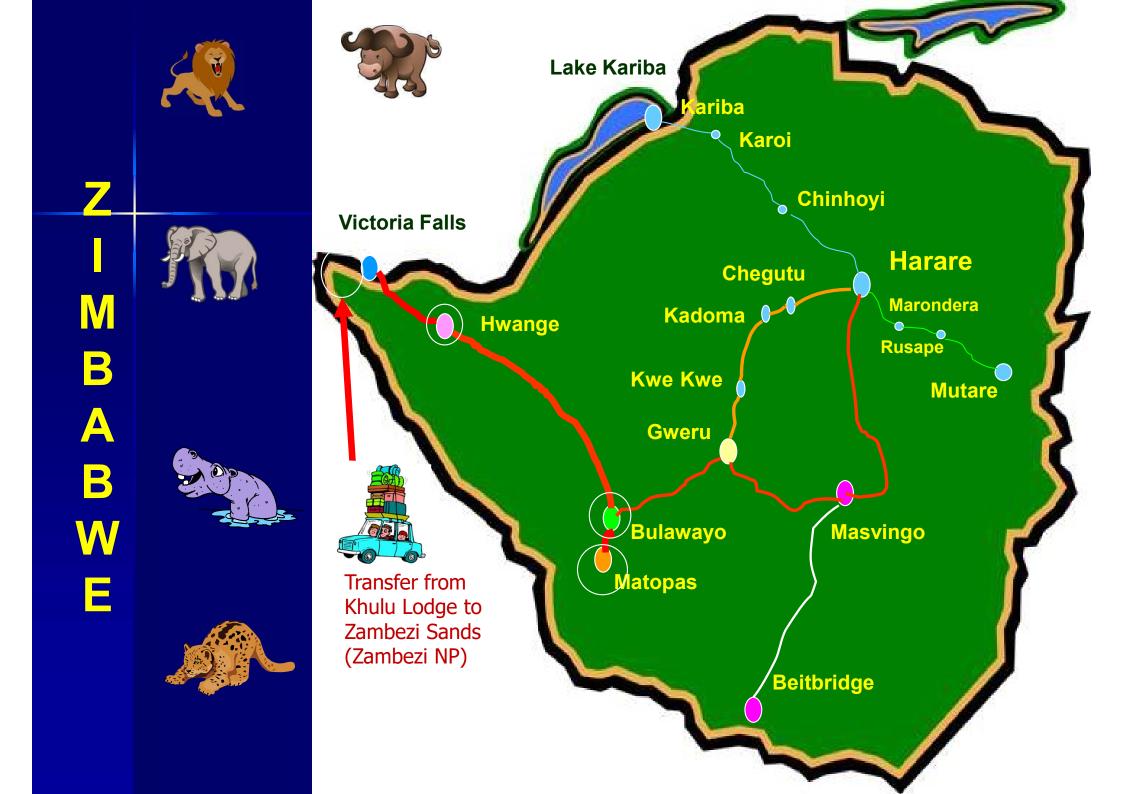

## Safari Tour – Stage 2

- Stage 2 Khulu Lodge 3 nights All inclusive
- Tour guide: Sean plus local safari guide
- Transfer from Amalinda Lodge to Khulu Lodge (Hwange NP approx 3-4 hrs)
- Accommodation
- 3 meals per day plus all drinks (alcohol / soft drinks / teas & coffees
- Mother Africa Trust and National Parks fees
- 2 game drives per day
- Access to three camps game viewing waterholes
- Swimming

- Tour guide: Sean plus local safari guide
- Transfer from Amalinda Lodge to Khulu Lodge (Hwange NP approx 3-4 hrs)
- Accommodation
- 3 meals per day plus all drinks (alcohol / soft drinks / teas & coffees
- Mother Africa Trust and National Parks fees
- 2 game drives per day
- Access to three camps game viewing waterholes
- Swimming

- Stage 2 All inclusive
- Tour guide: Sean plus local safari guide
- Transfer from Amalinda Lodge to Khulu Lodge (Hwange NP – approx 3-4 hrs)
- Accommodation
- 3 meals per day plus all drinks (alcohol / soft drinks / teas & coffees
- Mother Africa Trust and National Parks fees
- 2 game drives per day
- Access to three camps game viewing waterholes
- Swimming