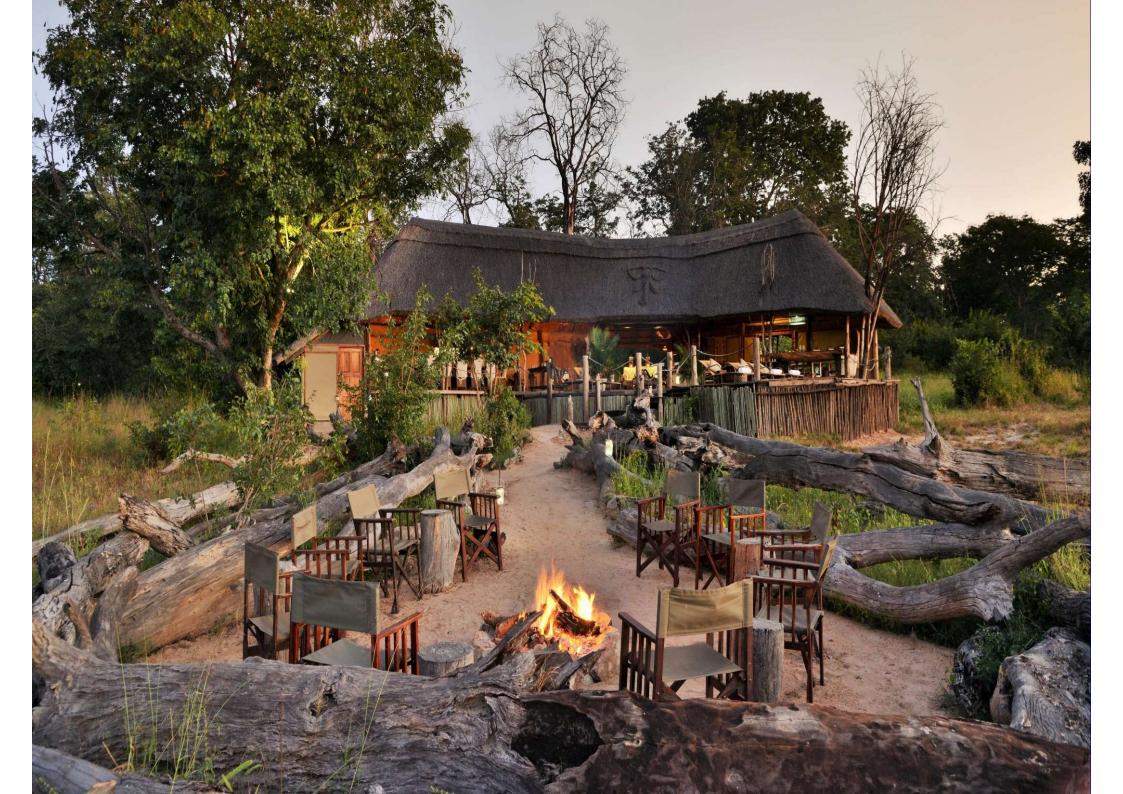

## Safari Tour – Stage 2

- Stage 2 Khulu Lodge 3 nights All inclusive
- Tour guide: Sean plus local safari guide
- Transfer from Amalinda Lodge to Khulu Lodge (Hwange NP approx 3-4 hrs)
- Accommodation
- 3 meals per day plus all drinks (alcohol / soft drinks / teas & coffees
- Mother Africa Trust and National Parks fees
- 2 game drives per day
- Access to three camps game viewing waterholes
- Swimming

- Tour guide: Sean plus local safari guide
- Transfer from Amalinda Lodge to Khulu Lodge (Hwange NP approx 3-4 hrs)
- Accommodation
- 3 meals per day plus all drinks (alcohol / soft drinks / teas & coffees
- Mother Africa Trust and National Parks fees
- 2 game drives per day
- Access to three camps game viewing waterholes
- Swimming

- Stage 2 All inclusive
- Tour guide: Sean plus local safari guide
- Transfer from Amalinda Lodge to Khulu Lodge (Hwange NP – approx 3-4 hrs)
- Accommodation
- 3 meals per day plus all drinks (alcohol / soft drinks / teas & coffees
- Mother Africa Trust and National Parks fees
- 2 game drives per day
- Access to three camps game viewing waterholes
- Swimming