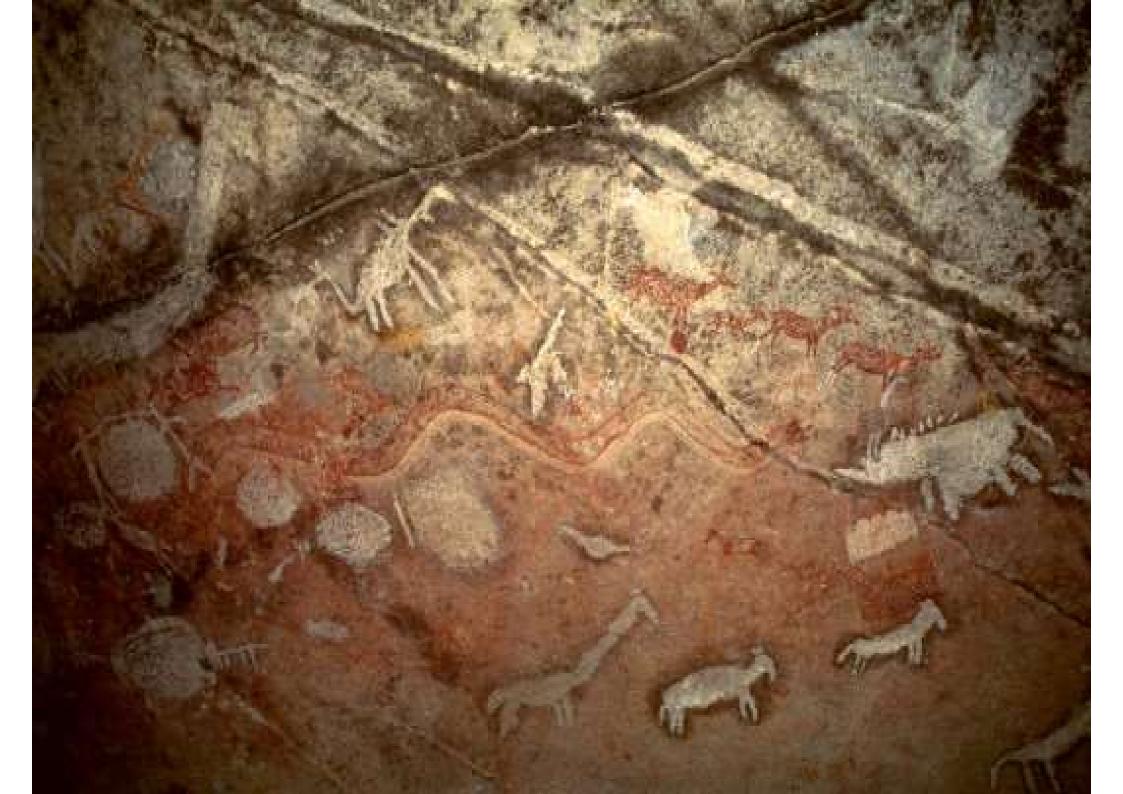

Beautiful Eastern Highlands

White Water Rafting

Bungy Jumping - The Victoria Falls Bridge

Game Parks

**Magnificant Game** 

**Great Zimbabwe & Khami Ruins** 

**Bushman Paintings** 

**Stunning Sunsets** 