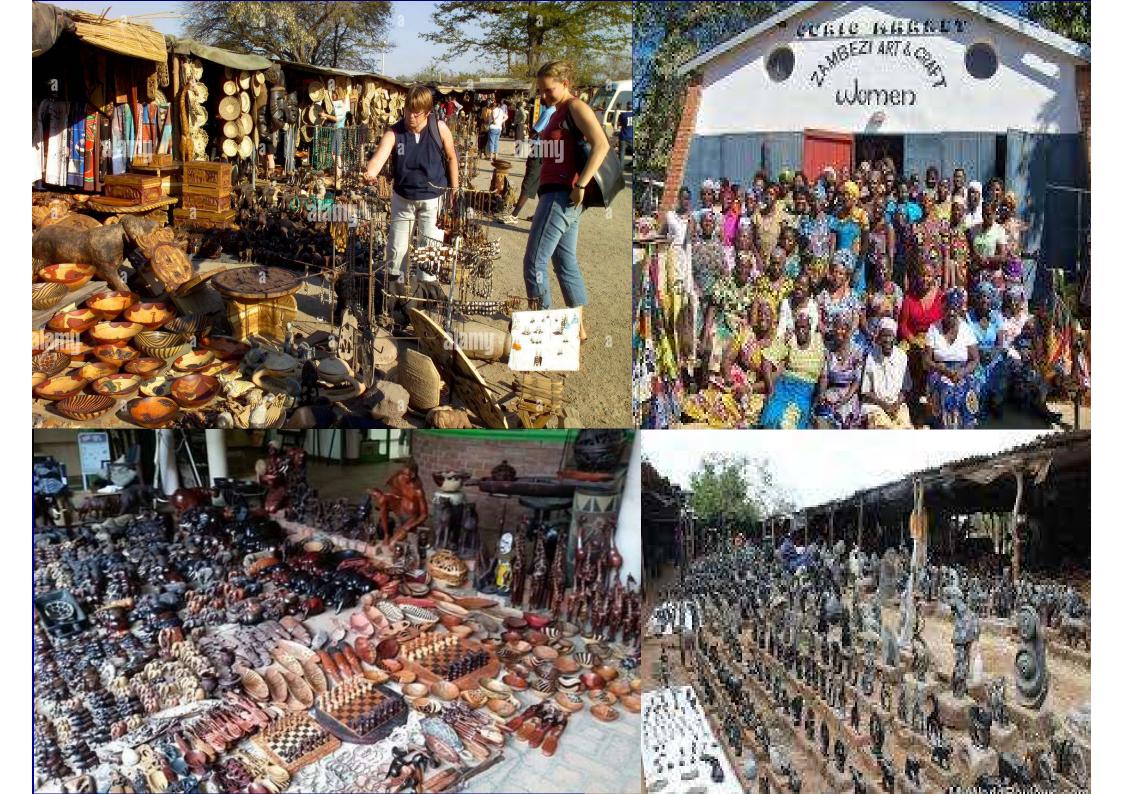

# Safari Tour – Stage 4

- Tour guide: Sean plus local safari guide
- Transfer from Zambezi Sands to Insika Lodge (Victoria Falls)
- Accommodation 2 nights
- Breakfast
- Dinner cruise
- Guided walking tour of the Victoria Falls
- Visit to Nicole Sanderson art studio
- Guided tour of curio markets
- Visit to Victoria Falls Hotel and Larry Norton gallery
- National Parks fees
- Rainforest entry fees
- River usage fees for dinner cruise
- Transfer to Victoria Falls Airport

#### • Stage 4 – All inclusive

- Tour guide: Sean plus local safari guide
- Transfer from Zambezi Sands to Insika Lodge (Victoria Falls)
- Accommodation 2 nights
- Breakfast
- Dinner cruise
- Guided walking tour of the Victoria Falls
- Visit to Nicole Sanderson art studio
- Elephant encounter
- Guided tour of curio markets
- Lunch at the Lookout cafe
- Visit to Victoria Falls Hotel and Larry Norton gallery
- National Parks fees
- Rainforest entry fees
- River usage fees for dinner cruise
- Conservation fee for elephant encounter
- Transfer to Victoria Falls Airport

#### • Stage 4 – All inclusive

- Tour guide: Sean plus local safari guide
- Transfer from Zambezi Sands to Insika Lodge (Victoria Falls)
- Accommodation 2 nights
- Breakfast
- Dinner cruise
- Guided walking tour of the Victoria Falls
- Visit to Nicole Sanderson art studio
- Guided tour of curio markets
- Visit to Victoria Falls Hotel and Larry Norton gallery
- National Parks fees
- Rainforest entry fees
- River usage fees for dinner cruise
- Transfer to Victoria Falls Airport