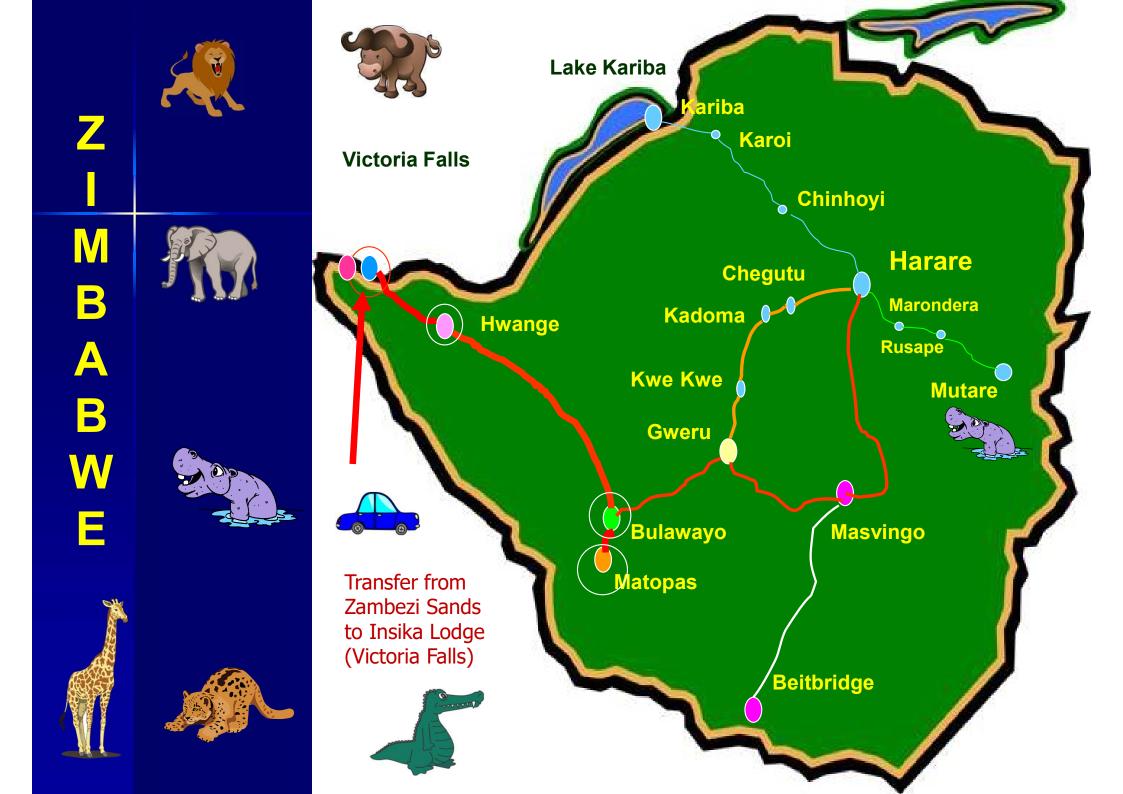

## **Safari Tour - Stage 1**

- Stage 1 Amalinda Lodge 3 nights- All inclusive
- Tour guide: Sean plus local guide
- Pick up at Bulawayo Airport and transfer to Amalinda Lodge in Matopas
- Accommodation
- 3 meals per day plus all drinks (alcohol / soft drinks / teas & coffees
- Mother Africa Trust Levies and National Parks fees
- Rhino trekking
- Visit to see San Bushman rock art
- Visit to worlds view and Cecil John Rhodes grave
- Sundowners at Worlds View
- Visit to local orphanage and guided tour
- Swimming
- Excludes: 4 hour excursion to Bulawayo

## Safari Tour – Stage 2

- Stage 2 Khulu Lodge 3 nights All inclusive
- Tour guide: Sean plus local safari guide
- Transfer from Amalinda Lodge to Khulu Lodge (Hwange NP approx 3-4 hrs)
- Accommodation
- 3 meals per day plus all drinks (alcohol / soft drinks / teas & coffees
- Mother Africa Trust and National Parks fees
- 2 game drives per day
- Access to three camps game viewing waterholes
- Swimming

## Safari Tour – Stage 3

- Stage 3 Zambezi Sands 2 nights All inclusive
- Tour guide: Sean plus safari guide
- Transfer from Khulu Lodge (Hwange) to Zambezi NP Zambezi Sands Lodge (approx 2 hours) 2 nights
- Accommodation luxury tent overlooking Zambezi River
- 3 meals per day plus all drinks (alcohol / soft drinks / teas & coffees)
- Tesse Fund and National Parks fees
- 2 safari drives per day and game viewing
- Swimming

# Safari Tour – Stage 4

- Tour guide: Sean plus local safari guide
- Transfer from Zambezi Sands to Insika Lodge (Victoria Falls)
- Accommodation 2 nights
- Breakfast
- Dinner cruise
- Guided walking tour of the Victoria Falls
- Visit to Nicole Sanderson art studio
- Guided tour of curio markets
- Visit to Victoria Falls Hotel and Larry Norton gallery
- National Parks fees
- Rainforest entry fees
- River usage fees for dinner cruise
- Transfer to Victoria Falls Airport