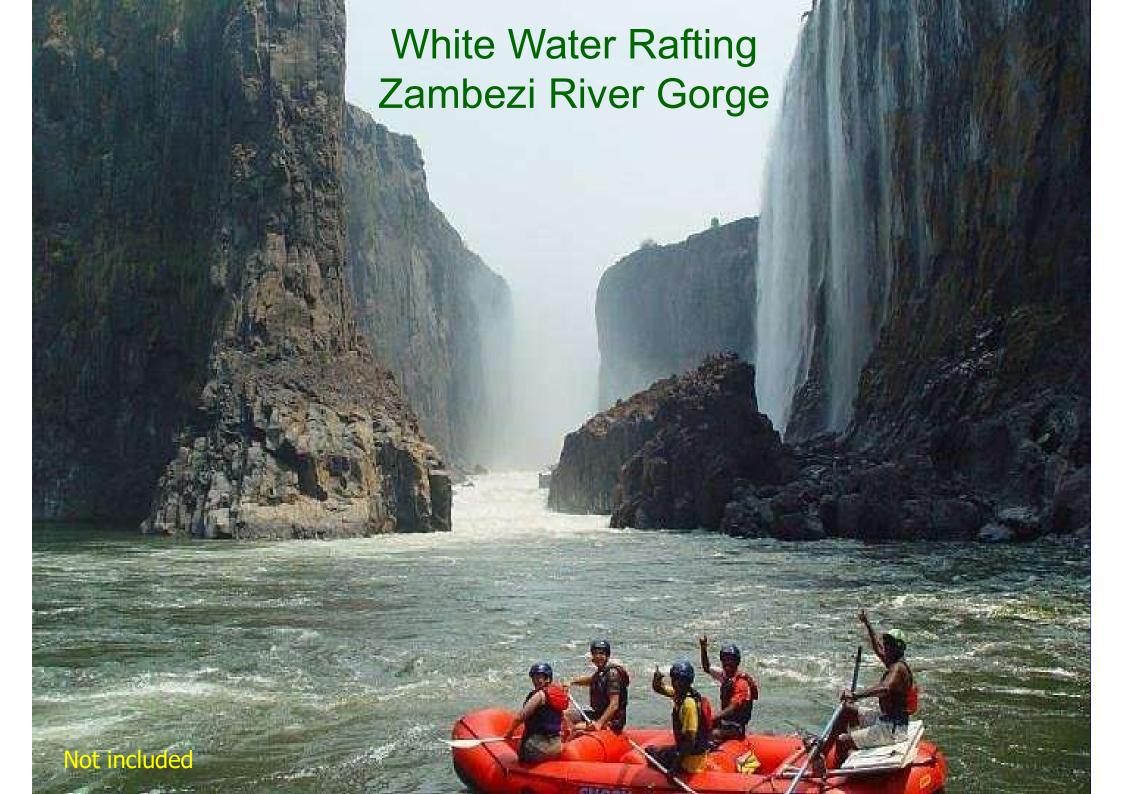

Beautiful Eastern Highlands

White Water Rafting

Bungy Jumping - The Victoria Falls Bridge

Game Parks

**Magnificant Game** 

**Great Zimbabwe & Khami Ruins** 

**Bushman Paintings** 

**Stunning Sunsets** 