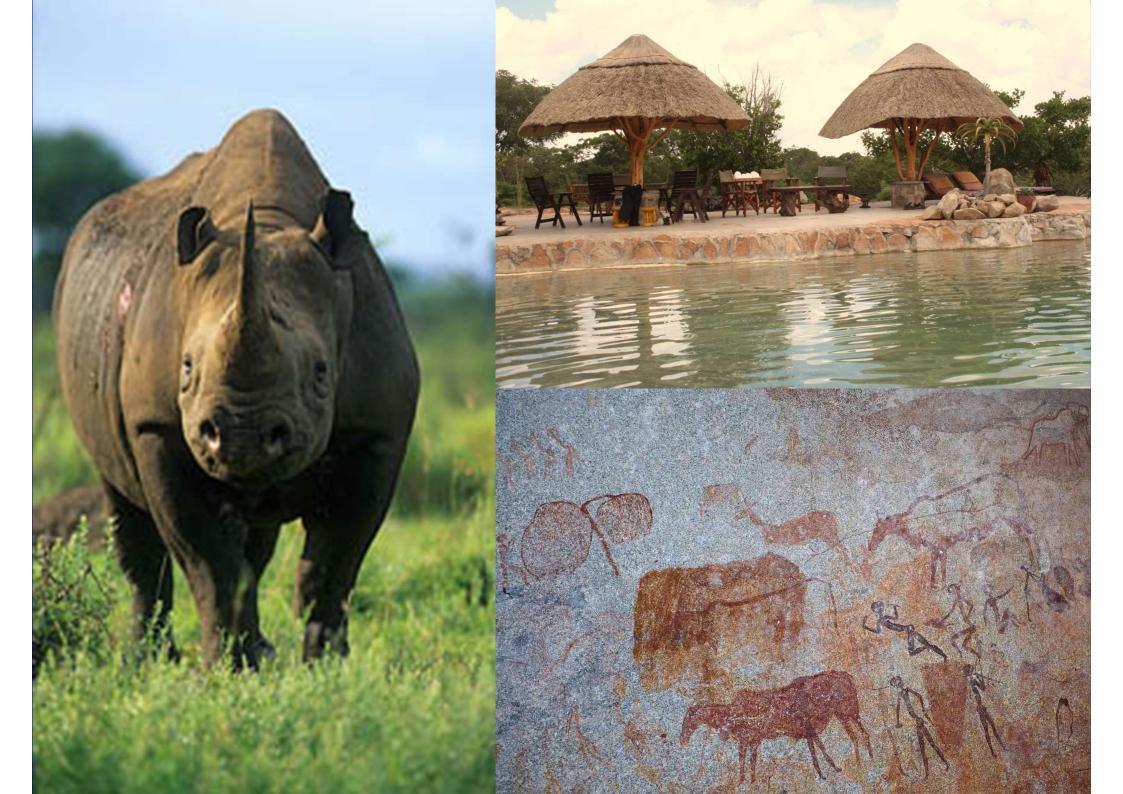

Beautiful Eastern Highlands

White Water Rafting

Bungy Jumping - The Victoria Falls Bridge

Game Parks

**Magnificant Game** 

**Great Zimbabwe & Khami Ruins** 

**Bushman Paintings** 

**Stunning Sunsets** 

## **Safari Tour - Stage 1**

- Stage 1 Amalinda Lodge 3 nights- All inclusive
- Tour guide: Sean plus local guide
- Pick up at Bulawayo Airport and transfer to Amalinda Lodge in Matopas
- Accommodation
- 3 meals per day plus all drinks (alcohol / soft drinks / teas & coffees
- Mother Africa Trust Levies and National Parks fees
- Rhino trekking
- Visit to see San Bushman rock art
- Visit to worlds view and Cecil John Rhodes grave
- Sundowners at Worlds View
- Visit to local orphanage and guided tour
- Swimming
- Excludes: 4 hour excursion to Bulawayo