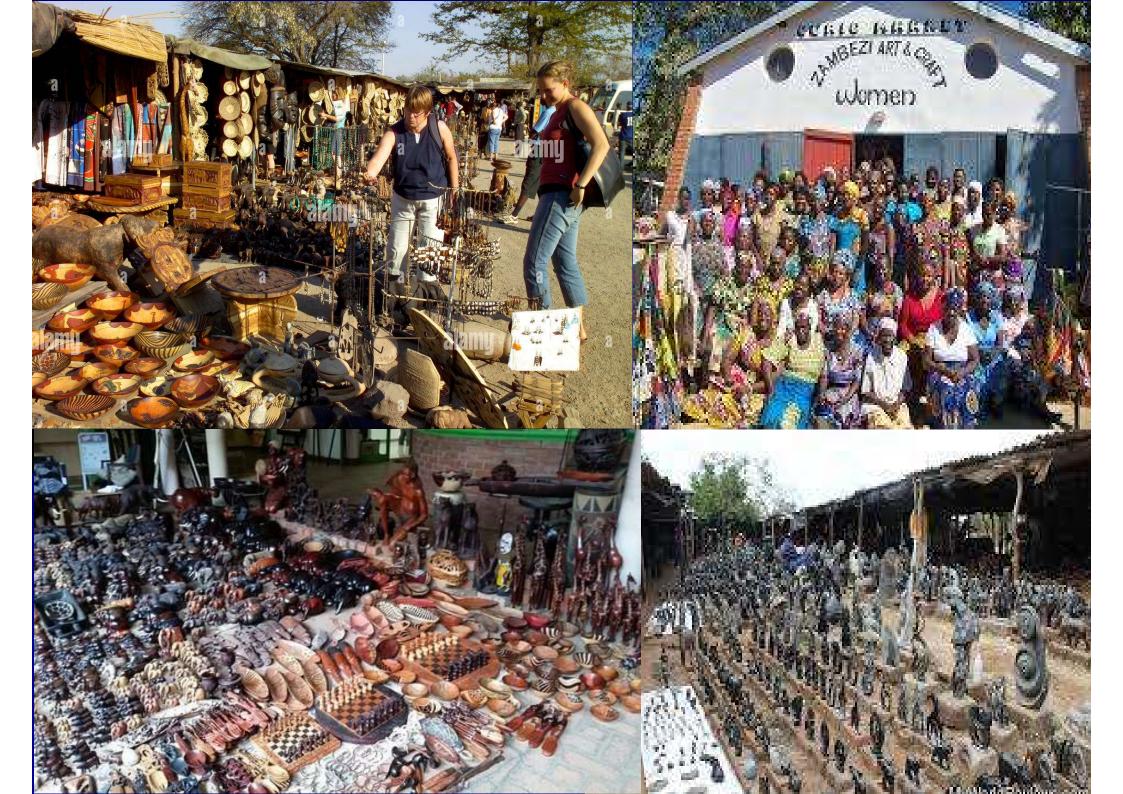

## Safari Tour – Stage 4

- Stage 4 Insika Lodge Victoria Falls
- Tour guide: Sean plus local safari guide
- Transfer from Zambezi Sands to Insika Lodge (Victoria Falls)
- Accommodation 2 nights
- Breakfast
- Dinner cruise
- Guided walking tour of the Victoria Falls
- Visit to Nicole Sanderson art studio
- Elephant encounter
- Guided tour of curio markets
- Lunch at the Lookout cafe
- Visit to Victoria Falls Hotel and Larry Norton gallery
- National Parks fees
- Rainforest entry fees
- River usage fees for dinner cruise
- Conservation fee for elephant encounter
- Transfer to Victoria Falls Airport