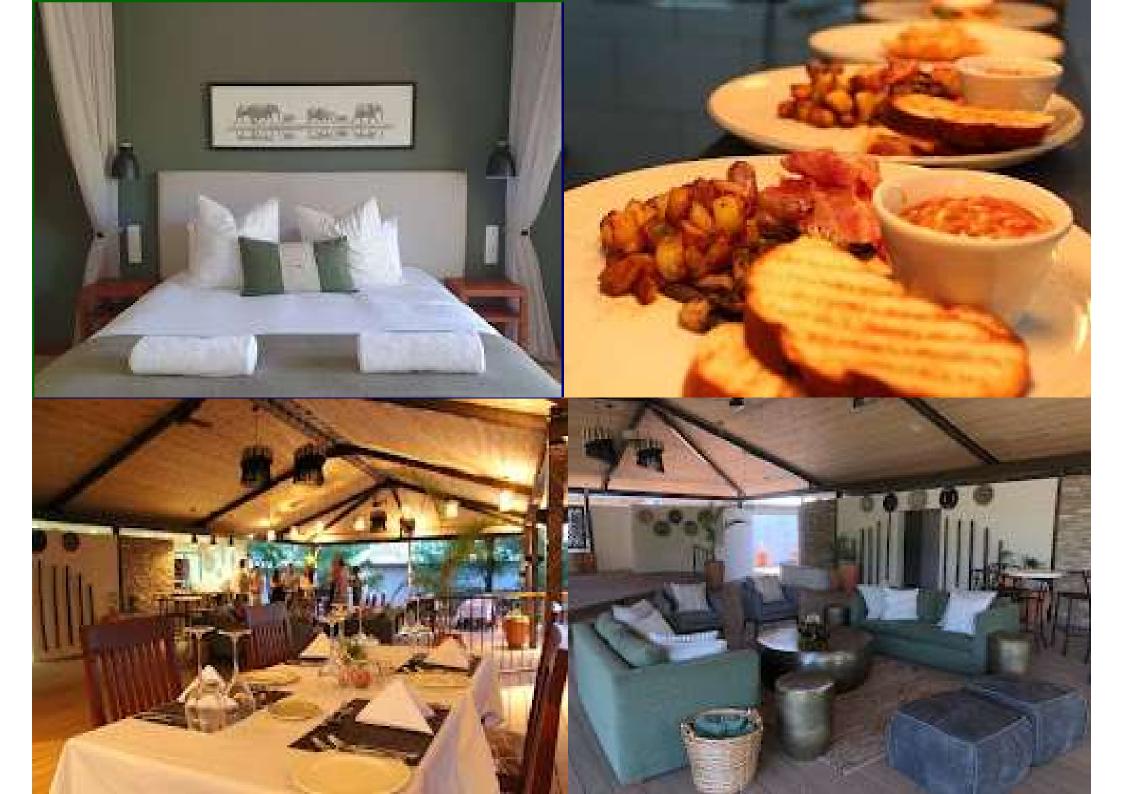

# Amalinda Lodge

#### Safari Tour - Stage 1

- Stage 1 Amalinda Lodge 3 nights- All inclusive
- Tour guide: Sean plus local guide
- Pick up at Bulawayo Airport and transfer to Amalinda Lodge in Matopas
- Accommodation
- 3 meals per day plus all drinks (alcohol / soft drinks / teas & coffees
- Mother Africa Trust Levies and National Parks fees
- Rhino trekking
- Visit to see San Bushman rock art
- Visit to worlds view and Cecil John Rhodes grave
- Sundowners at Worlds View
- Visit to local orphanage and guided tour
- Swimming
- Excludes: 4 hour excursion to Bulawayo