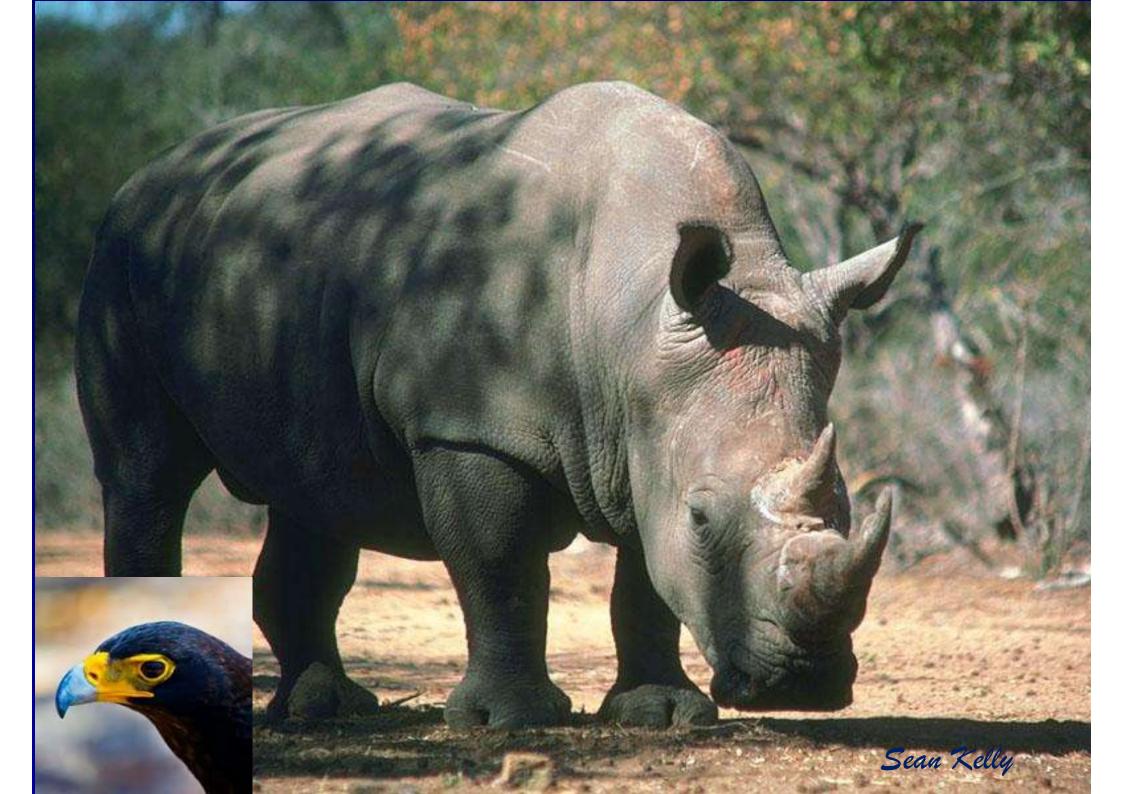

#### Safari Tour - Stage 1

- Stage 1 Amalinda Lodge 3 nights- All inclusive
- Tour guide: Sean plus local guide
- Pick up at Bulawayo Airport and transfer to Amalinda Lodge in Matopas
- Accommodation
- 3 meals per day plus all drinks (alcohol / soft drinks / teas & coffees
- Mother Africa Trust Levies and National Parks fees
- Rhino trekking
- Visit to see San Bushman rock art
- Visit to worlds view and Cecil John Rhodes grave
- Sundowners at Worlds View
- Visit to local orphanage and guided tour
- Swimming
- Excludes: 4 hour excursion to Bulawayo

# Yellow Billed Hornbill