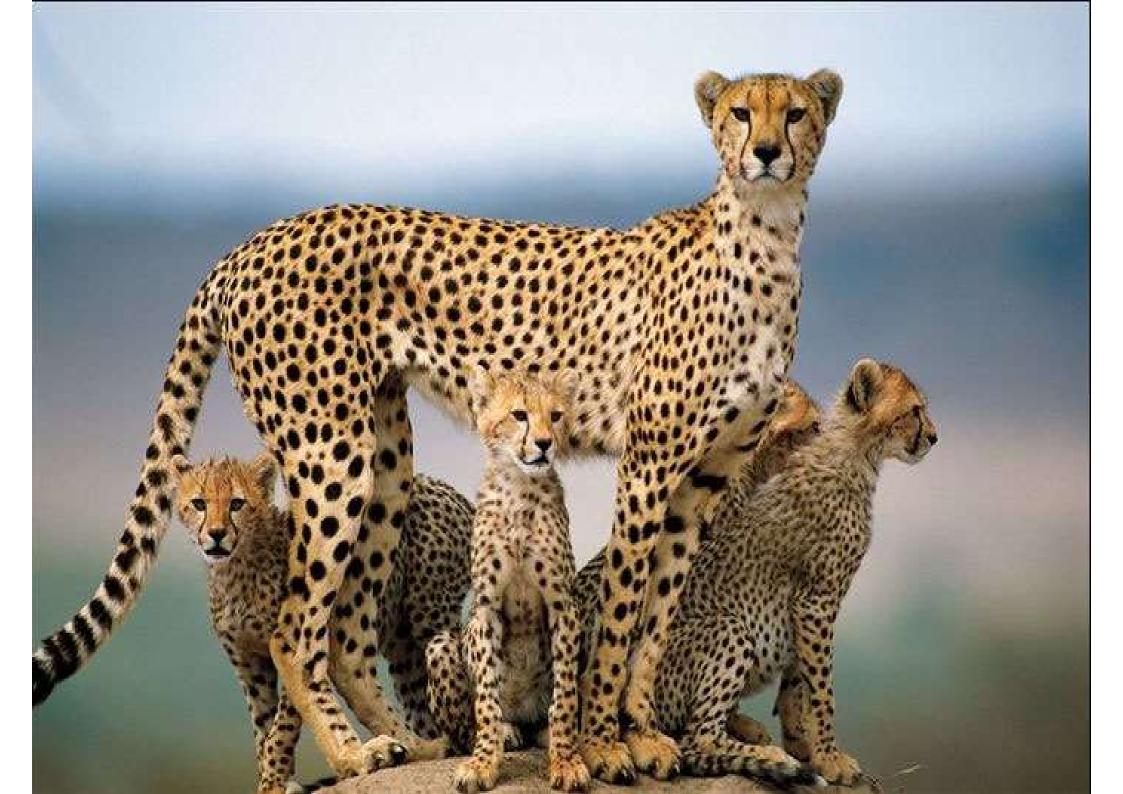

- Mother Africa Trust Levies and National Parks fees
- Rhino trekking
- Visit to see San Bushman rock art
- Visit to worlds view and Cecil John Rhodes grave
- Sundowners at Worlds View
- Visit to local orphanage and guided tour
- Swimming
- Excludes: 4 hour excursion to Bulawayo











# Khulu Lodge Hwange NP



















#### Safari Tour – Stage 2



- Stage 2 Khulu Lodge 3 nights All inclusive
- Tour guide: Sean plus local safari guide
- Transfer from Amalinda Lodge to Khulu Lodge (Hwange NP approx 3-4 hrs)
- Accommodation
- 3 meals per day plus all drinks (alcohol / soft drinks / teas & coffees
- Mother Africa Trust and National Parks fees
- 2 game drives per day
- Access to three camps game viewing waterholes
- Swimming























# Yellow Billed Hornbill





























### Safari Tour – Stage 3



- Stage 3 Zambezi Sands 2 nights All inclusive
- Tour guide: Sean plus safari guide
- Transfer from Khulu Lodge (Hwange) to Zambezi NP Zambezi Sands Lodge (approx 2 hours) 2 nights
- Accommodation luxury tent overlooking Zambezi River
- 3 meals per day plus all drinks (alcohol / soft drinks / teas & coffees)
- Tesse Fund and National Parks fees
- 2 safari drives per day and game viewing
- Swimming





### Insika Lodge Victoria Falls

2011115







## Victoria Falls

Zambezi Gorge from Victoria Falls Bridge

















# Victoria Falls Hotel







# Nicole Sanderson







## Bungy Jumping Victoria Falls Bridge

-

White Water Rafting Zambezi River Gorge













## Safari Tour – Stage 4



- Stage 4 Insika Lodge Victoria Falls