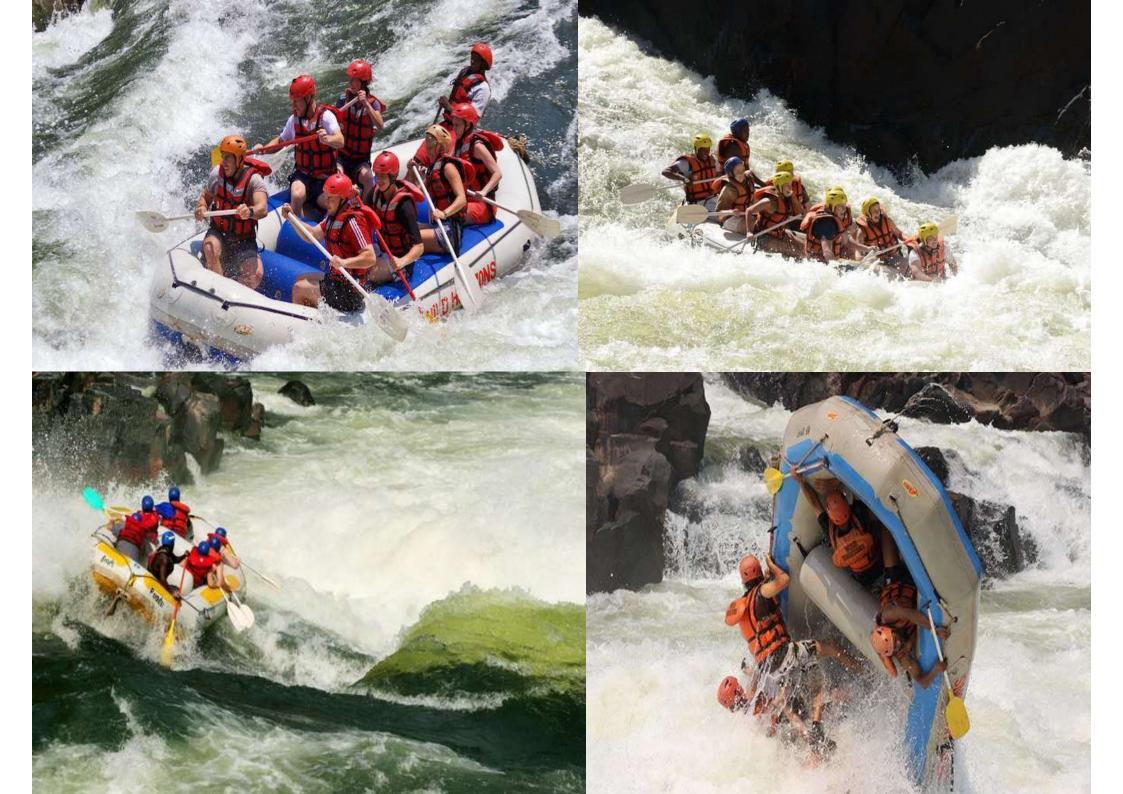

## Bungy Jumping Victoria Falls Bridge

-

White Water Rafting Zambezi River Gorge