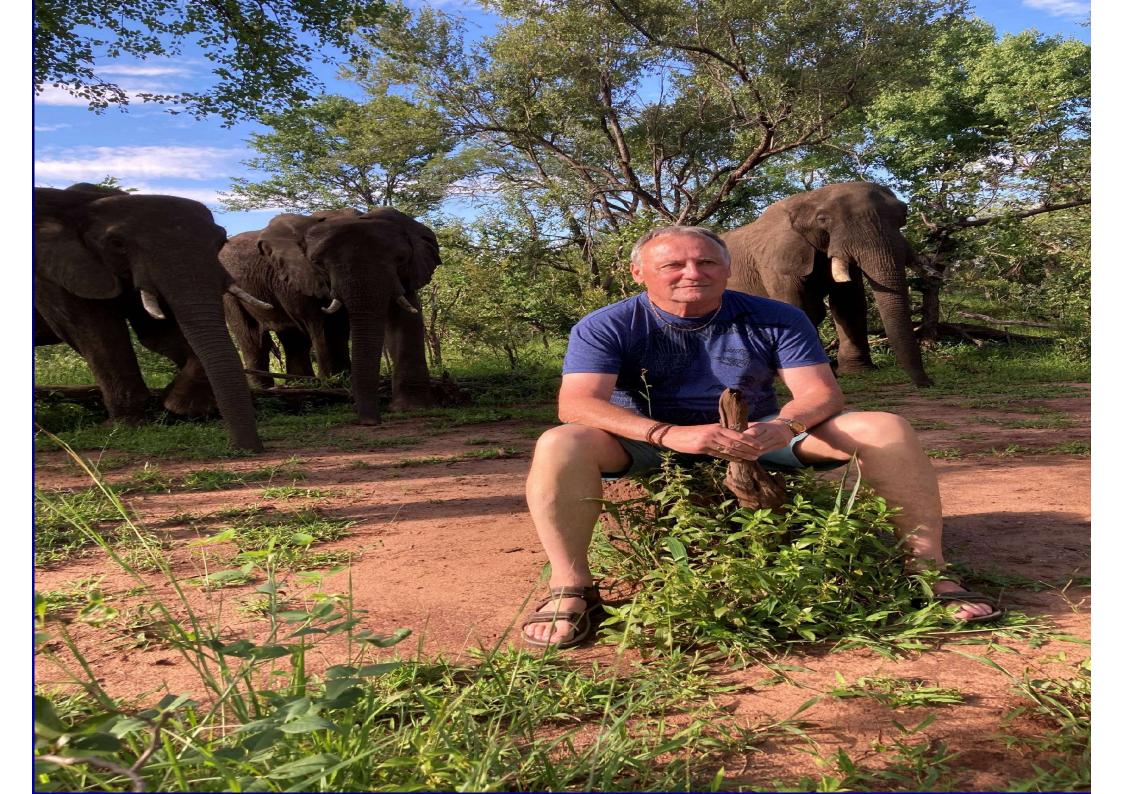

## Safari Tour – Stage 4

- Stage 4 Insika Lodge Victoria Falls
- Tour guide: Sean plus local safari guide
- Transfer from Zambezi Sands to Insika Lodge (Victoria Falls)
- Accommodation 2 nights
- Breakfast
- Dinner cruise
- Guided walking tour of the Victoria Falls
- Visit to Nicole Sanderson art studio
- Elephant encounter
- Guided tour of curio markets
- Lunch at the Lookout cafe
- Visit to Victoria Falls Hotel and Larry Norton gallery
- National Parks fees
- Rainforest entry fees
- River usage fees for dinner cruise
- Conservation fee for elephant encounter
- Transfer to Victoria Falls Airport