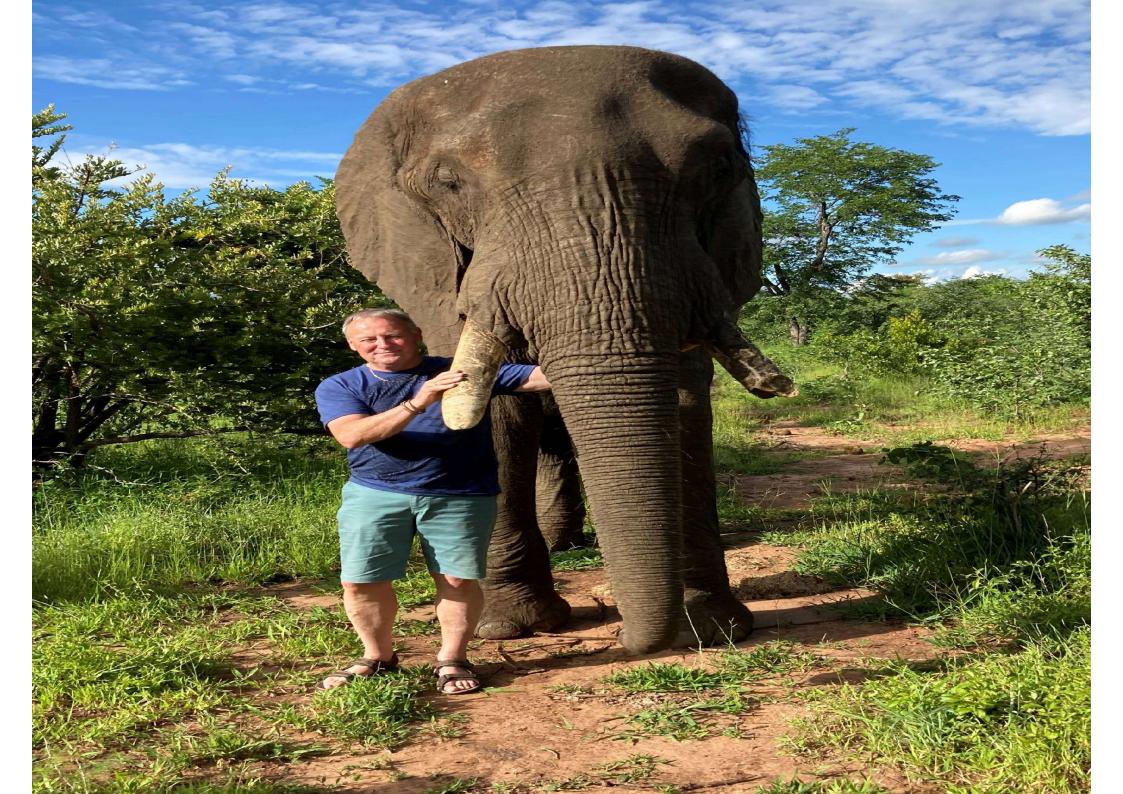

## Safari Tour – Stage 4

- Stage 4 Insika Lodge Victoria Falls
- Tour guide: Sean plus local safari guide
- Transfer from Zambezi Sands to Insika Lodge (Victoria Falls)
- Accommodation 2 nights
- Breakfast
- Dinner cruise
- Guided walking tour of the Victoria Falls
- Visit to Nicole Sanderson art studio
- Elephant encounter
- Guided tour of curio markets
- Lunch at the Lookout cafe
- Visit to Victoria Falls Hotel and Larry Norton gallery
- National Parks fees
- Rainforest entry fees
- River usage fees for dinner cruise
- Conservation fee for elephant encounter
- Transfer to Victoria Falls Airport