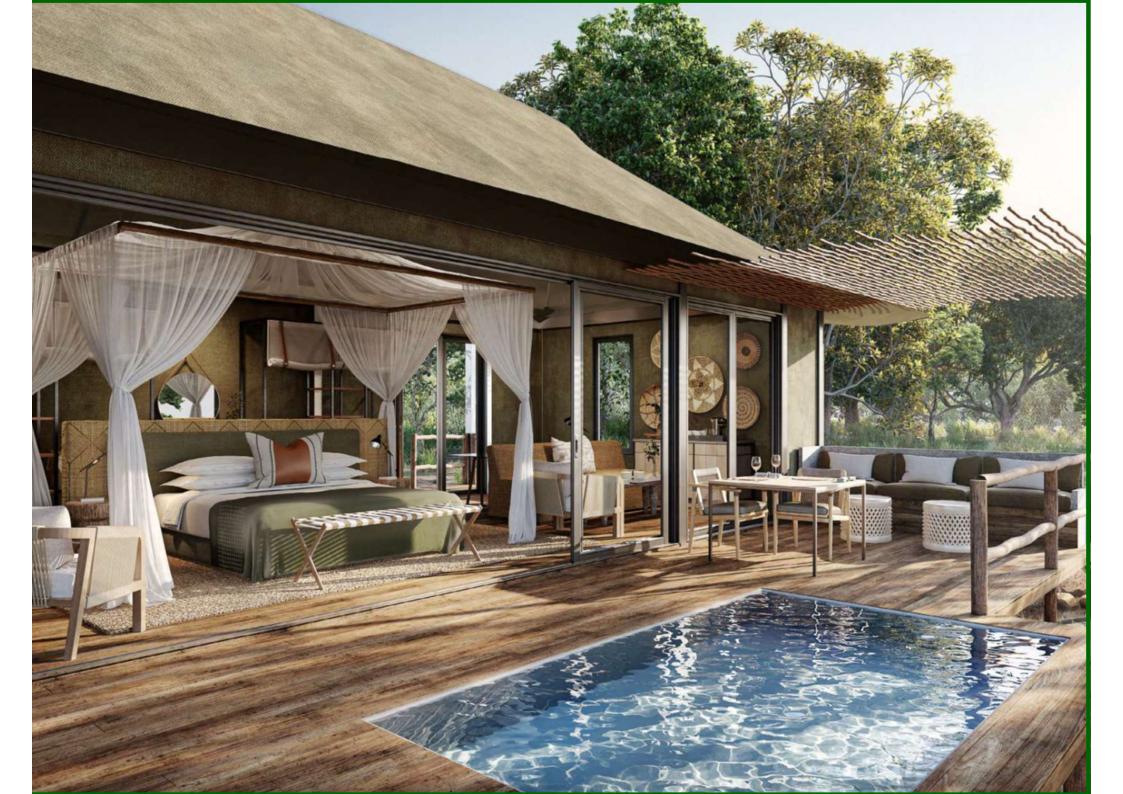

### Safari Tour – Stage 3

- Stage 3 Zambezi Sands 2 nights All inclusive
- Tour guide: Sean plus safari guide
- Transfer from Khulu Lodge (Hwange) to Zambezi NP Zambezi Sands Lodge (approx 2 hours) 2 nights
- Accommodation luxury tent overlooking Zambezi River
- 3 meals per day plus all drinks (alcohol / soft drinks / teas & coffees)
- Tesse Fund and National Parks fees
- 2 safari drives per day and game viewing
- Swimming