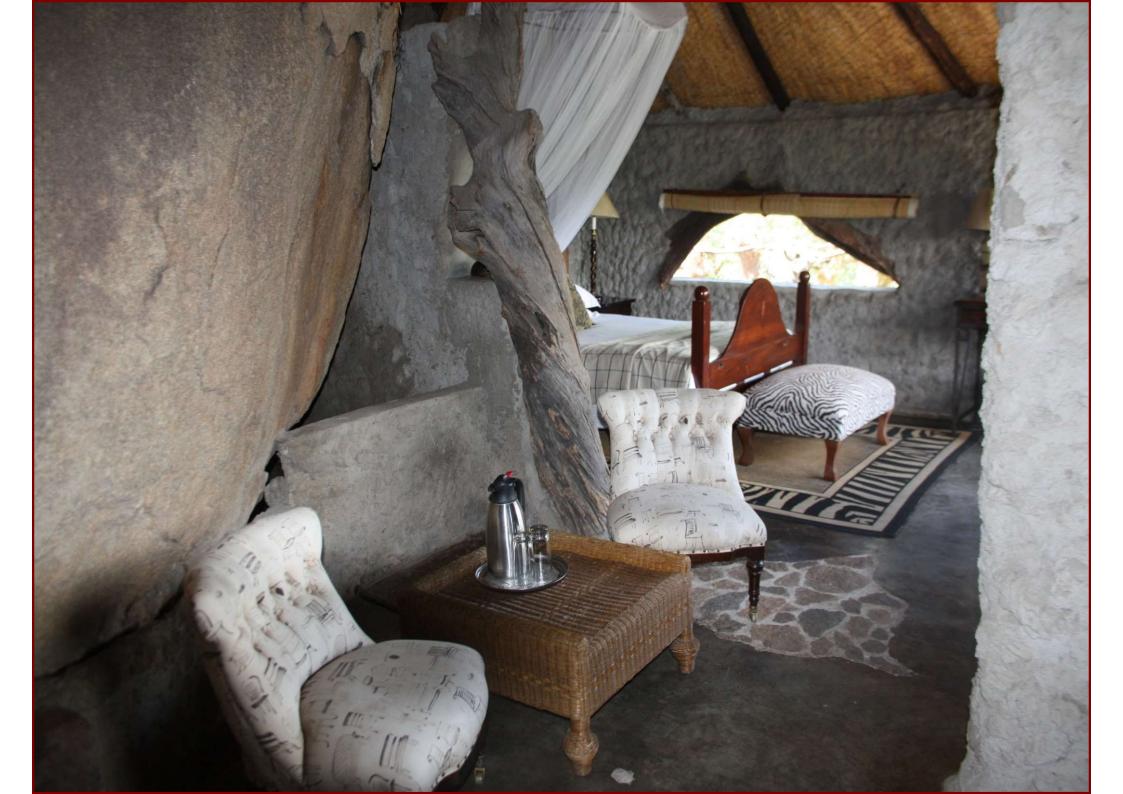

## Amalinda Lodge Matopas

# Amalinda Lodge

#### Safari Tour - Stage 1

- Stage 1 Amalinda Lodge 3 nights- All inclusive
- Tour guide: Sean plus local guide
- Pick up at Bulawayo Airport and transfer to Amalinda Lodge in Matopas
- Accommodation
- 3 meals per day plus all drinks (alcohol / soft drinks / teas & coffees
- Mother Africa Trust Levies and National Parks fees
- Rhino trekking
- Visit to see San Bushman rock art
- Visit to worlds view and Cecil John Rhodes grave
- Sundowners at Worlds View
- Visit to local orphanage and guided tour
- Swimming
- Excludes: 4 hour excursion to Bulawayo