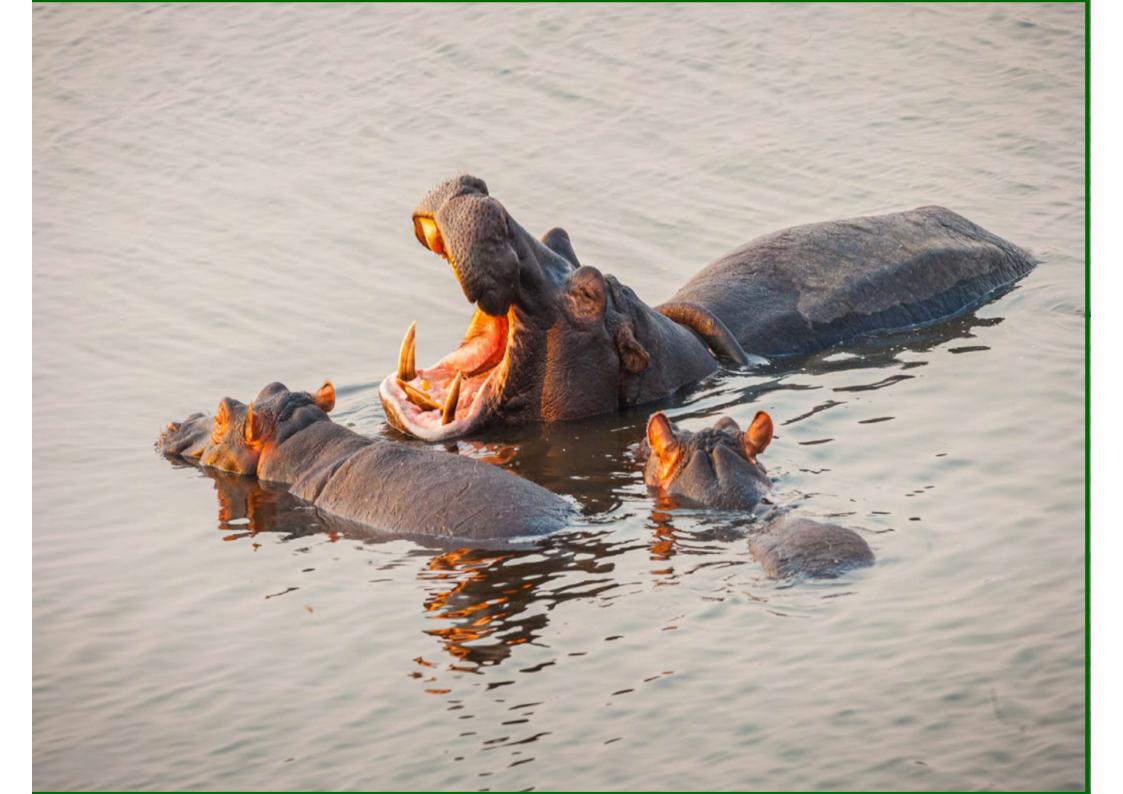

**Stunning Sunsets** 

Beautiful Eastern Highlands

**Unique Rock Formations** 

White Water Rafting

Bungy Jumping - The Victoria Falls Bridge

Victoria Falls

**Magnificant Game** 

Great Zimbabwe & Khami Ruins