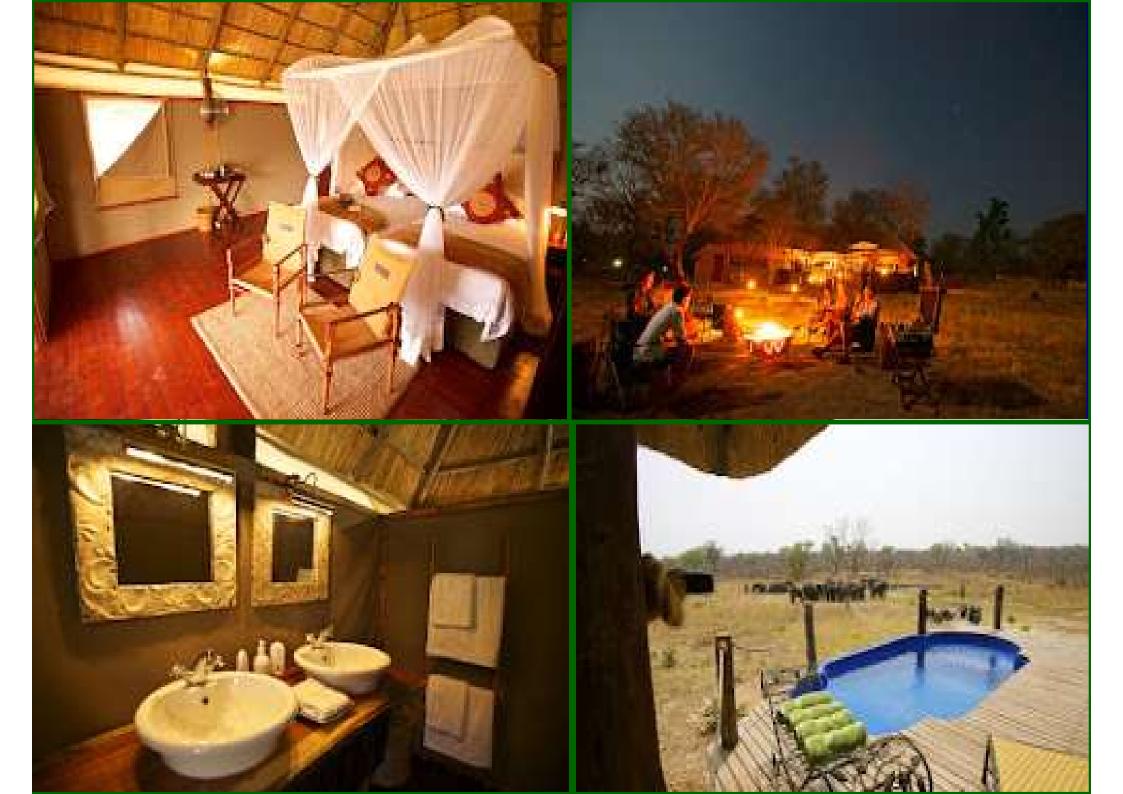

# Khulu Lodge Hwange NP

#### Safari Tour – Stage 2

- Stage 2 Khulu Lodge 3 nights All inclusive
- Tour guide: Sean plus local safari guide
- Transfer from Amalinda Lodge to Khulu Lodge (Hwange NP approx 3-4 hrs)
- Accommodation
- 3 meals per day plus all drinks (alcohol / soft drinks / teas & coffees
- Mother Africa Trust and National Parks fees
- 2 game drives per day
- Access to three camps game viewing waterholes
- Swimming