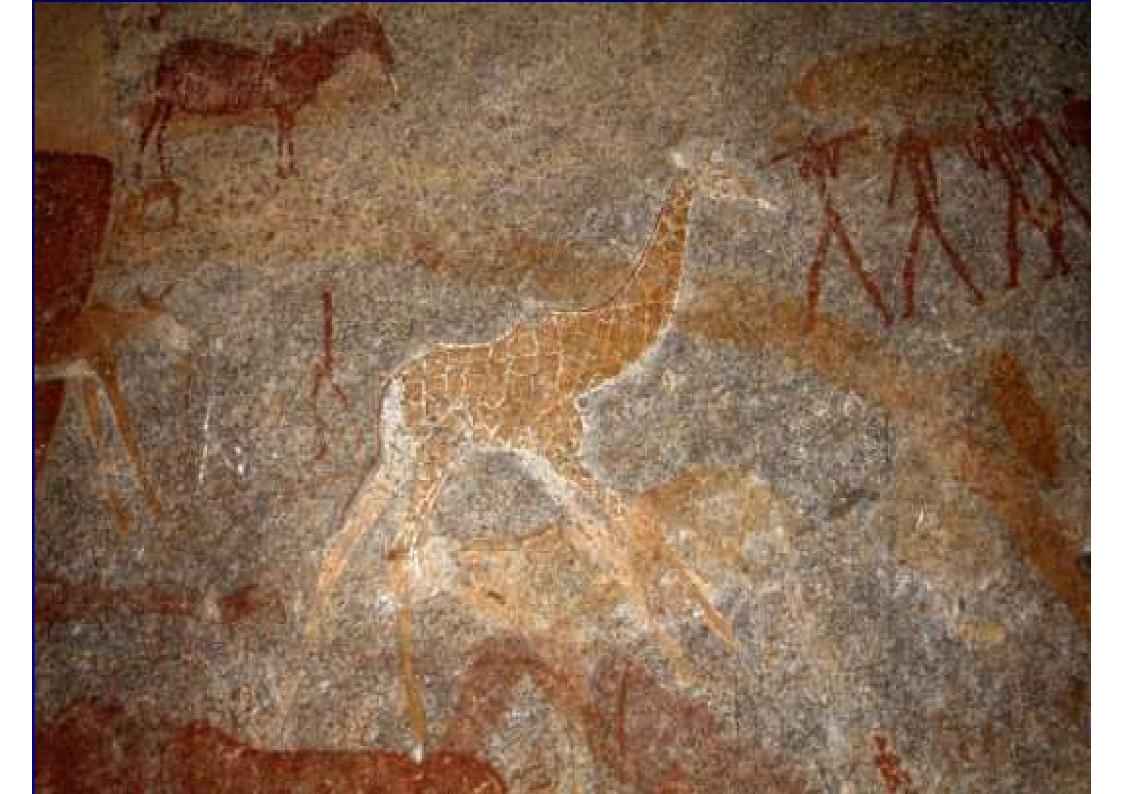

Bushman Paintings

Game Parks

#### Safari Tour - Stage 1

- Stage 1 Amalinda Lodge 3 nights- All inclusive
- Tour guide: Sean plus local guide
- Pick up at Bulawayo Airport and transfer to Amalinda Lodge in Matopas
- Accommodation
- 3 meals per day plus all drinks (alcohol / soft drinks / teas & coffees
- Mother Africa Trust Levies and National Parks fees
- Rhino trekking
- Visit to see San Bushman rock art
- Visit to worlds view and Cecil John Rhodes grave
- Sundowners at Worlds View
- Visit to local orphanage and guided tour
- Swimming
- Excludes: 4 hour excursion to Bulawayo