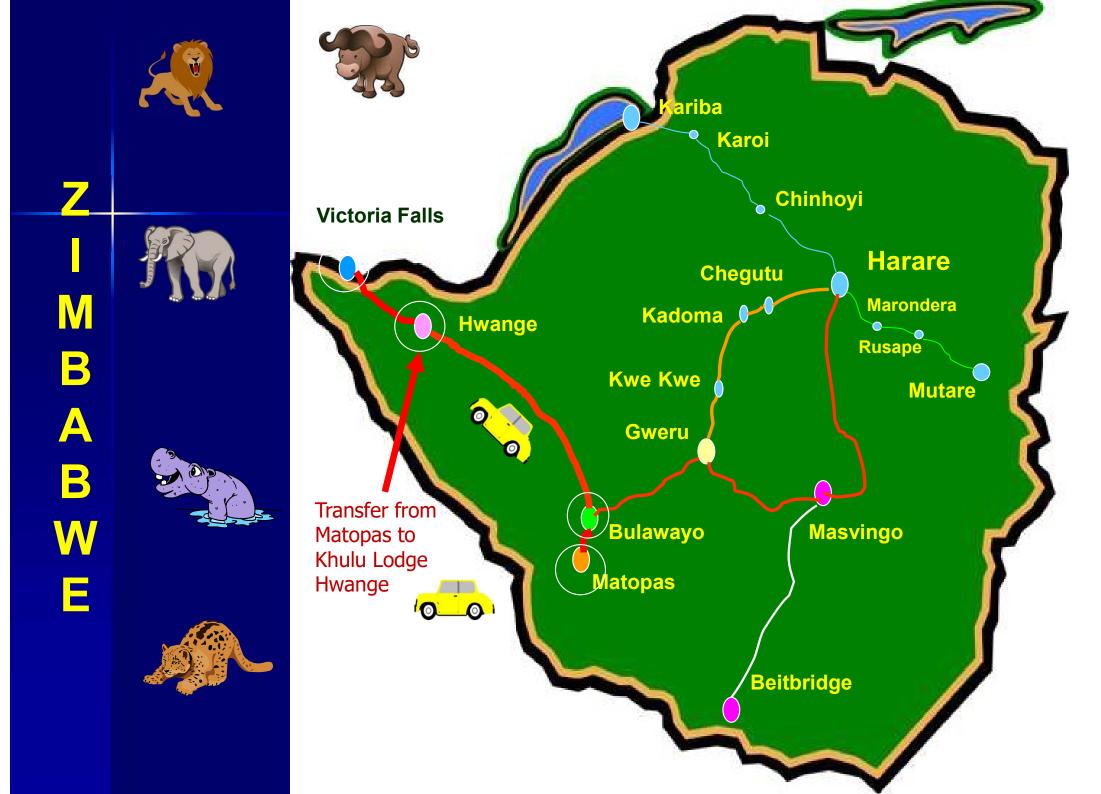

#### Safari Tour - Stage 1

- Stage 1 Amalinda Lodge 3 nights- All inclusive
- Tour guide: Sean plus local guide
- Pick up at Bulawayo Airport and transfer to Amalinda Lodge in Matopas
- Accommodation
- 3 meals per day plus all drinks (alcohol / soft drinks / teas & coffees
- Mother Africa Trust Levies and National Parks fees
- Rhino trekking
- Visit to see San Bushman rock art
- Visit to worlds view and Cecil John Rhodes grave
- Sundowners at Worlds View
- Visit to local orphanage and guided tour
- Swimming
- Excludes: 4 hour excursion to Bulawayo

#### Safari Tour – Stage 2

- Stage 2 Khulu Lodge 3 nights All inclusive
- Tour guide: Sean plus local safari guide
- Transfer from Amalinda Lodge to Khulu Lodge (Hwange NP approx 3-4 hrs)
- Accommodation
- 3 meals per day plus all drinks (alcohol / soft drinks / teas & coffees
- Mother Africa Trust and National Parks fees
- 2 game drives per day
- Access to three camps game viewing waterholes
- Swimming

### Safari Tour – Stage 3

- Stage 3 Zambezi Sands 2 nights All inclusive
- Tour guide: Sean plus safari guide
- Transfer from Khulu Lodge (Hwange) to Zambezi NP Zambezi Sands Lodge (approx 2 hours) 2 nights
- Accommodation luxury tent overlooking Zambezi River
- 3 meals per day plus all drinks (alcohol / soft drinks / teas & coffees)
- Tesse Fund and National Parks fees
- 2 safari drives per day and game viewing
- Swimming

## Safari Tour – Stage 4

- Stage 4 Insika Lodge Victoria Falls
- Tour guide: Sean plus local safari guide
- Transfer from Zambezi Sands to Insika Lodge (Victoria Falls)
- Accommodation 2 nights
- Breakfast
- Dinner cruise
- Guided walking tour of the Victoria Falls
- Visit to Nicole Sanderson art studio
- Elephant encounter
- Guided tour of curio markets
- Lunch at the Lookout cafe
- Visit to Victoria Falls Hotel and Larry Norton gallery
- National Parks fees
- Rainforest entry fees
- River usage fees for dinner cruise
- Conservation fee for elephant encounter
- Transfer to Victoria Falls Airport