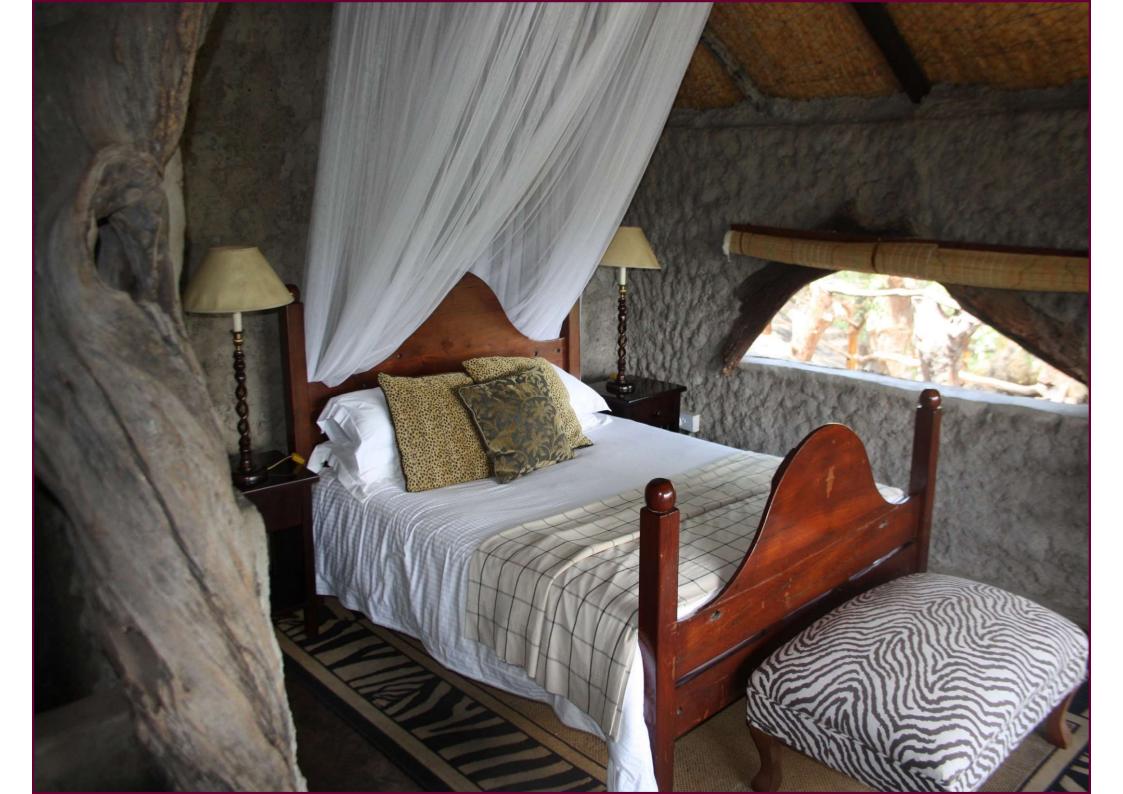

## Amalinda Lodge Matopas

# Amalinda Lodge

#### Safari Tour - Stage 1

- Stage 1 Amalinda Lodge 3 nights- All inclusive
- Tour guide: Sean plus local guide
- Pick up at Bulawayo Airport and transfer to Amalinda Lodge in Matopas
- Accommodation
- 3 meals per day plus all drinks (alcohol / soft drinks / teas & coffees
- Mother Africa Trust Levies and National Parks fees
- Rhino trekking
- Visit to see San Bushman rock art
- Visit to worlds view and Cecil John Rhodes grave
- Sundowners at Worlds View
- Visit to local orphanage and guided tour
- Swimming
- Excludes: 4 hour excursion to Bulawayo