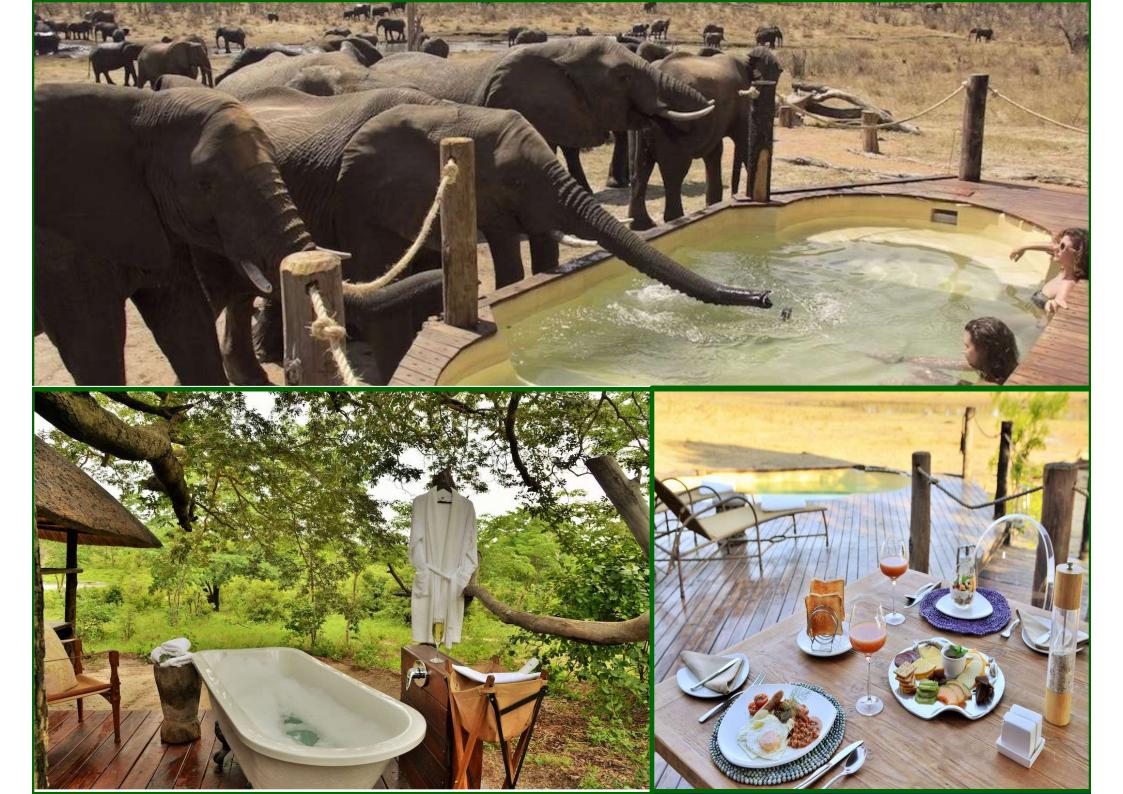

#### Safari Tour – Stage 2

- Stage 2 Khulu Lodge 3 nights All inclusive
- Tour guide: Sean plus local safari guide
- Transfer from Amalinda Lodge to Khulu Lodge (Hwange NP approx 3-4 hrs)
- Accommodation
- 3 meals per day plus all drinks (alcohol / soft drinks / teas & coffees
- Mother Africa Trust and National Parks fees
- 2 game drives per day
- Access to three camps game viewing waterholes
- Swimming

### Safari Tour – Stage 3

- Stage 3 Zambezi Sands 2 nights All inclusive
- Tour guide: Sean plus safari guide
- Transfer from Khulu Lodge (Hwange) to Zambezi NP Zambezi Sands Lodge (approx 2 hours) 2 nights
- Accommodation luxury tent overlooking Zambezi River
- 3 meals per day plus all drinks (alcohol / soft drinks / teas & coffees)
- Tesse Fund and National Parks fees
- 2 safari drives per day and game viewing
- Swimming