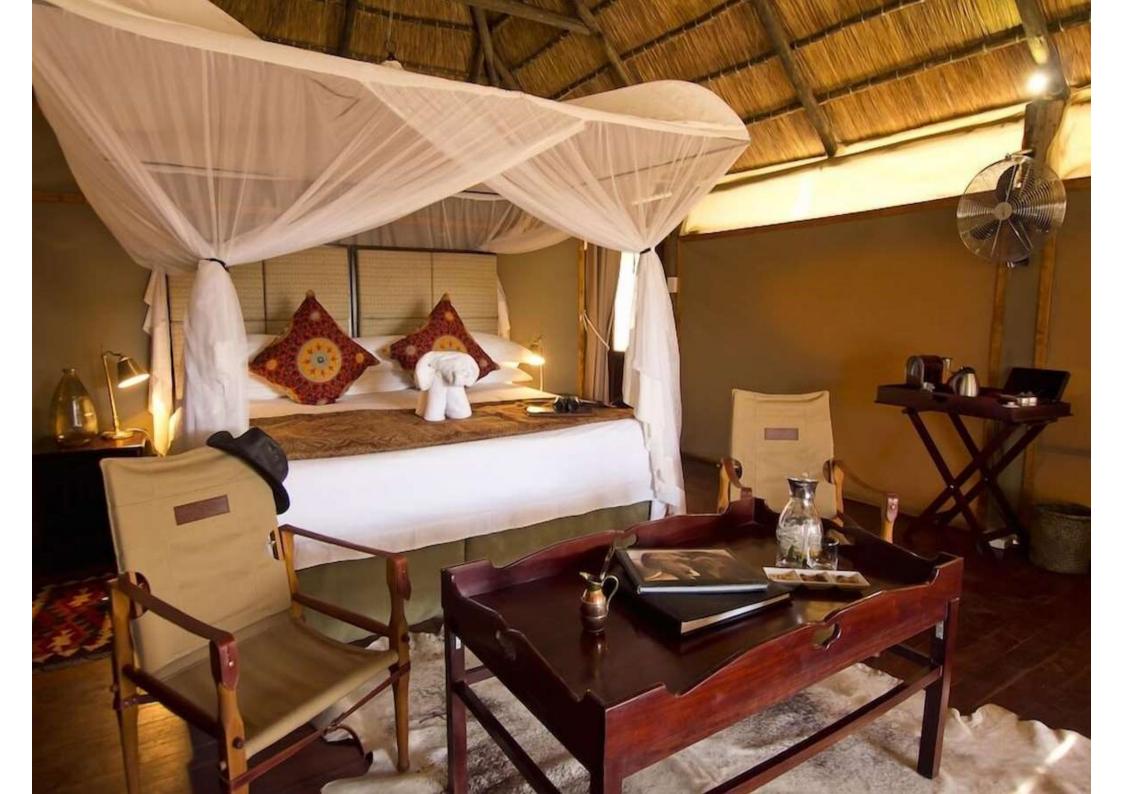

# Khulu Lodge Hwange NP

#### Safari Tour – Stage 2

- Stage 2 Khulu Lodge 3 nights All inclusive
- Tour guide: Sean plus local safari guide
- Transfer from Amalinda Lodge to Khulu Lodge (Hwange NP approx 3-4 hrs)
- Accommodation
- 3 meals per day plus all drinks (alcohol / soft drinks / teas & coffees
- Mother Africa Trust and National Parks fees
- 2 game drives per day
- Access to three camps game viewing waterholes
- Swimming