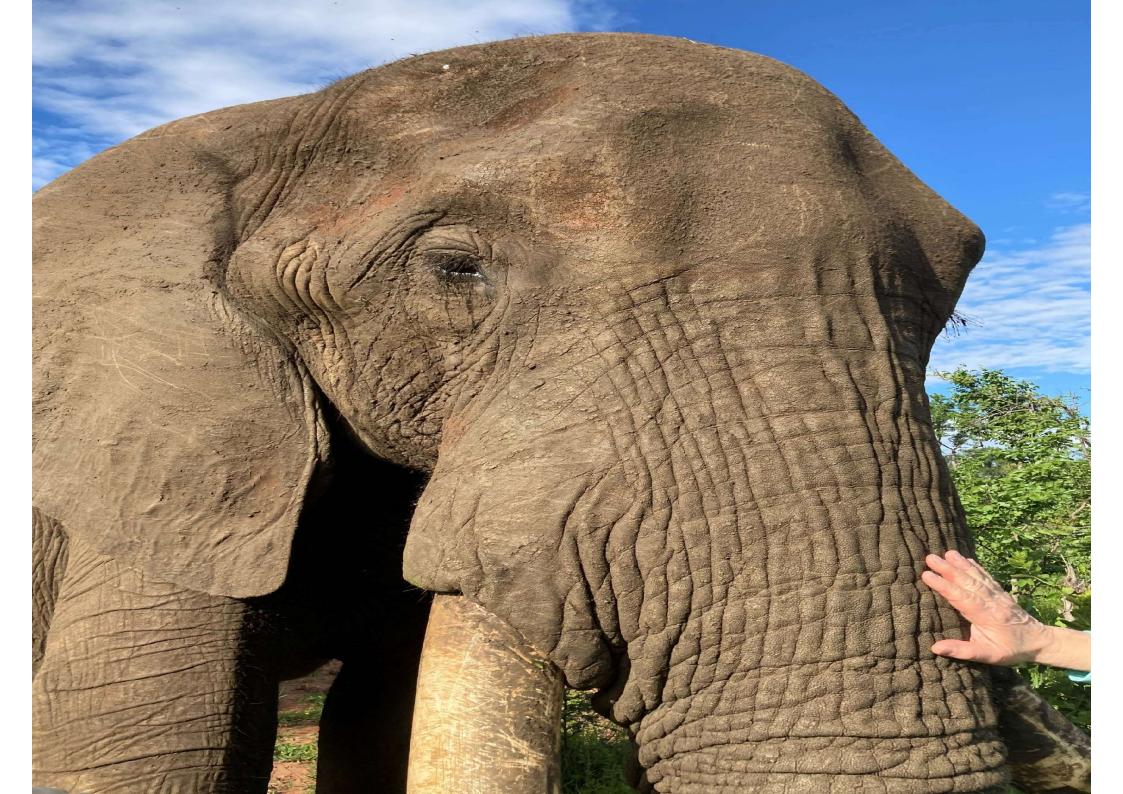

## Safari Tour – Stage 4

- Stage 4 Insika Lodge Victoria Falls
- Tour guide: Sean plus local safari guide
- Transfer from Zambezi Sands to Insika Lodge (Victoria Falls)
- Accommodation 2 nights
- Breakfast
- Dinner cruise
- Guided walking tour of the Victoria Falls
- Visit to Nicole Sanderson art studio
- Elephant encounter
- Guided tour of curio markets
- Lunch at the Lookout cafe
- Visit to Victoria Falls Hotel and Larry Norton gallery
- National Parks fees
- Rainforest entry fees
- River usage fees for dinner cruise
- Conservation fee for elephant encounter
- Transfer to Victoria Falls Airport