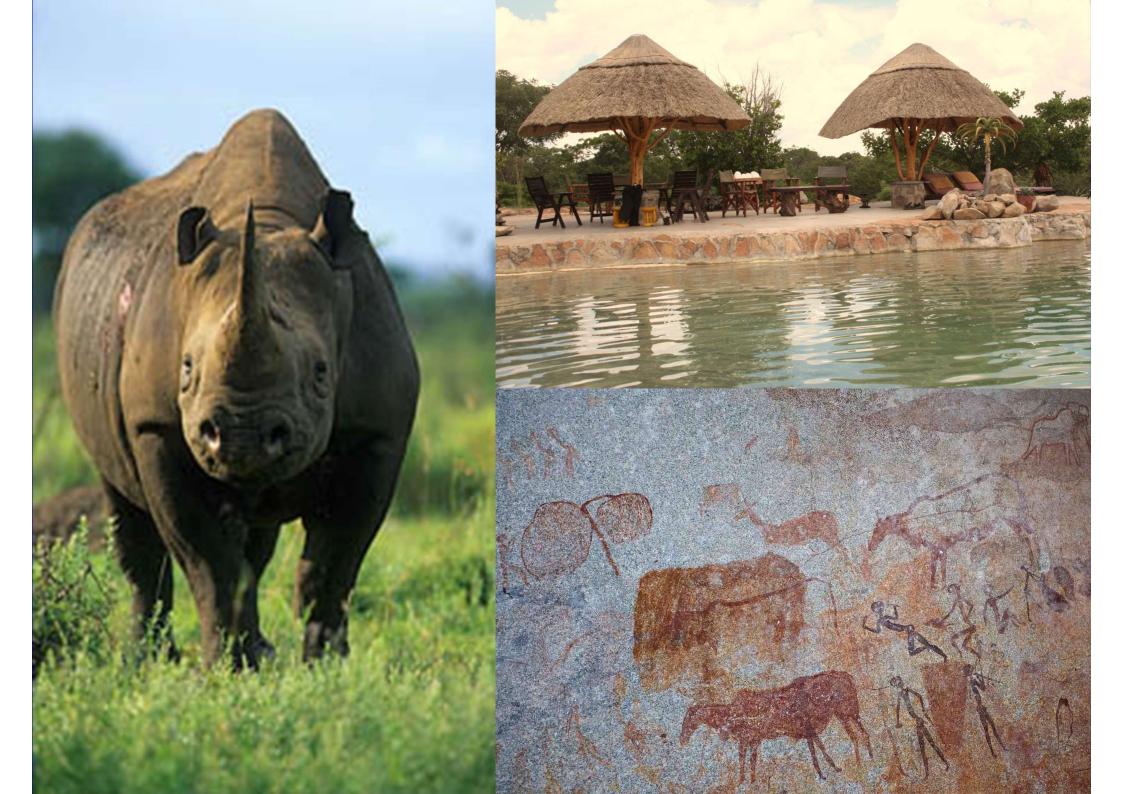

#### Amalinda Lodge – Natural Granite Swimming Pool

#### Safari Tour - Stage 1

- Stage 1 Amalinda Lodge 3 nights- All inclusive
- Tour guide: Sean plus local guide
- Pick up at Bulawayo Airport and transfer to Amalinda Lodge in Matopas
- Accommodation
- 3 meals per day plus all drinks (alcohol / soft drinks / teas & coffees
- Mother Africa Trust Levies and National Parks fees
- Rhino trekking
- Visit to see San Bushman rock art
- Visit to worlds view and Cecil John Rhodes grave
- Sundowners at Worlds View
- Visit to local orphanage and guided tour
- Swimming
- Excludes: 4 hour excursion to Bulawayo

Bushman Paintings

Game Parks