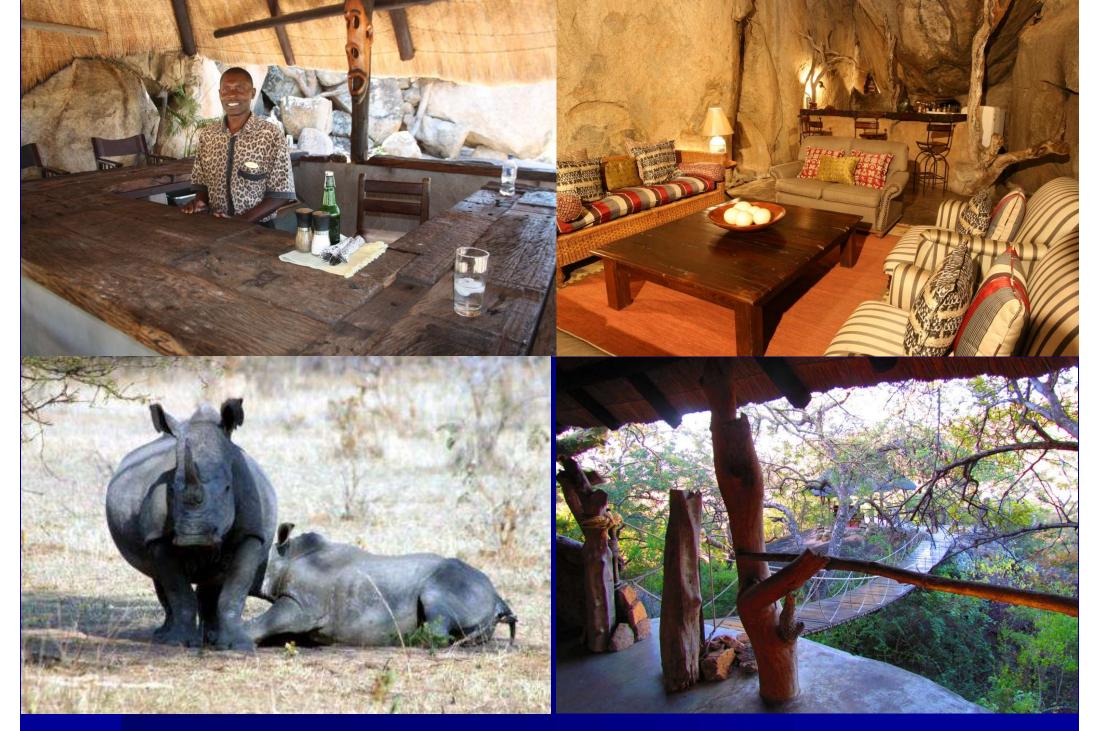

## Amalinda Lodge Matopas

# Amalinda Lodge

#### Safari Tour - Stage 1

- Stage 1 Amalinda Lodge 3 nights- All inclusive
- Tour guide: Sean plus local guide
- Pick up at Bulawayo Airport and transfer to Amalinda Lodge in Matopas
- Accommodation
- 3 meals per day plus all drinks (alcohol / soft drinks / teas & coffees
- Mother Africa Trust Levies and National Parks fees
- Rhino trekking
- Visit to see San Bushman rock art
- Visit to worlds view and Cecil John Rhodes grave
- Sundowners at Worlds View
- Visit to local orphanage and guided tour
- Swimming
- Excludes: 4 hour excursion to Bulawayo