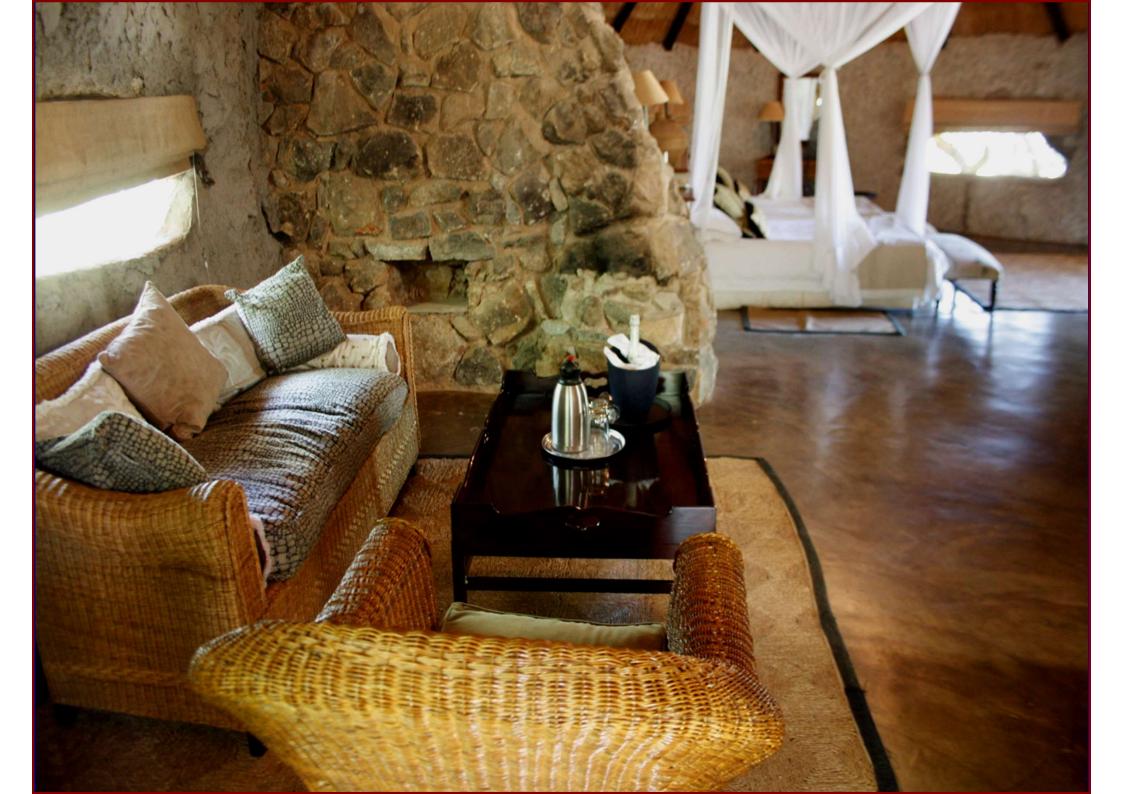

## Amalinda Lodge Matopas

# Amalinda Lodge

#### Safari Tour - Stage 1

- Stage 1 Amalinda Lodge 3 nights- All inclusive
- Tour guide: Sean plus local guide
- Pick up at Bulawayo Airport and transfer to Amalinda Lodge in Matopas
- Accommodation
- 3 meals per day plus all drinks (alcohol / soft drinks / teas & coffees
- Mother Africa Trust Levies and National Parks fees
- Rhino trekking
- Visit to see San Bushman rock art
- Visit to worlds view and Cecil John Rhodes grave
- Sundowners at Worlds View
- Visit to local orphanage and guided tour
- Swimming
- Excludes: 4 hour excursion to Bulawayo