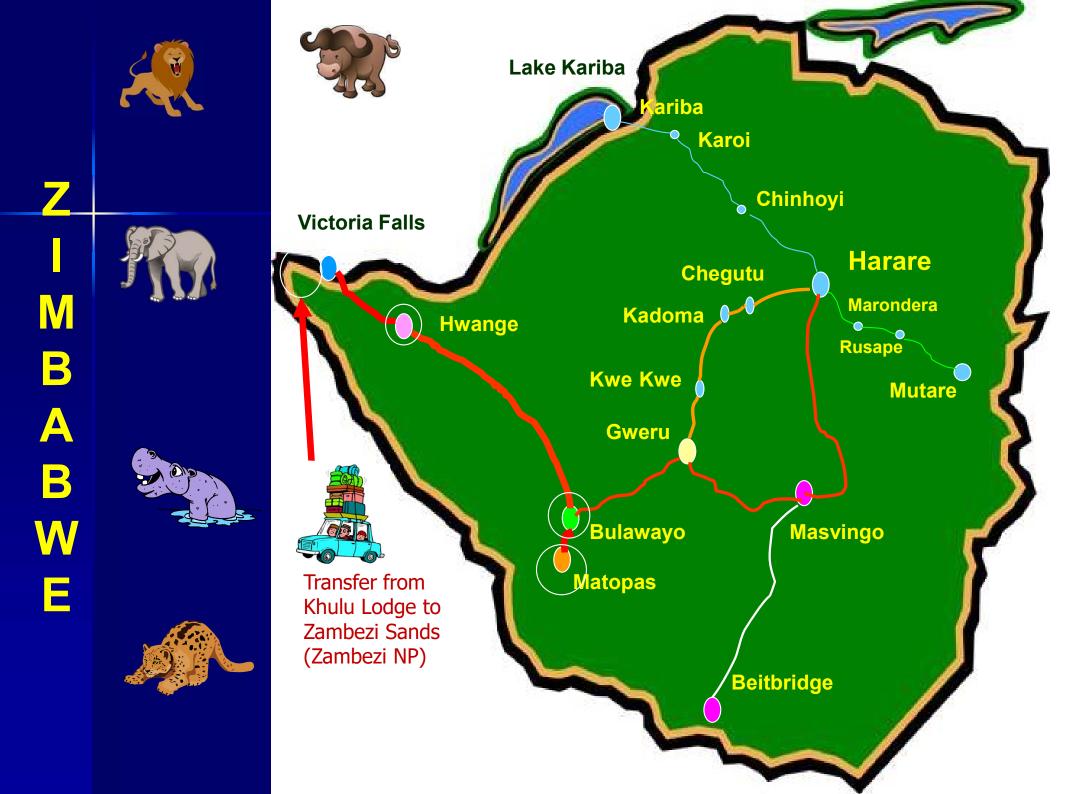

#### Safari Tour - Stage 1

- Stage 1 Amalinda Lodge 3 nights- All inclusive
- Tour guide: Sean plus local guide
- Pick up at Bulawayo Airport and transfer to Amalinda Lodge in Matopas
- Accommodation
- 3 meals per day plus all drinks (alcohol / soft drinks / teas & coffees
- Mother Africa Trust Levies and National Parks fees
- Rhino trekking
- Visit to see San Bushman rock art
- Visit to worlds view and Cecil John Rhodes grave
- Sundowners at Worlds View
- Visit to local orphanage and guided tour
- Swimming
- Excludes: 4 hour excursion to Bulawayo

#### Safari Tour – Stage 2

- Stage 2 Khulu Lodge 3 nights All inclusive
- Tour guide: Sean plus local safari guide
- Transfer from Amalinda Lodge to Khulu Lodge (Hwange NP approx 3-4 hrs)
- Accommodation
- 3 meals per day plus all drinks (alcohol / soft drinks / teas & coffees
- Mother Africa Trust and National Parks fees
- 2 game drives per day
- Access to three camps game viewing waterholes
- Swimming

### Safari Tour – Stage 3

- Stage 3 Zambezi Sands 2 nights All inclusive
- Tour guide: Sean plus safari guide
- Transfer from Khulu Lodge (Hwange) to Zambezi NP Zambezi Sands Lodge (approx 2 hours) 2 nights
- Accommodation luxury tent overlooking Zambezi River
- 3 meals per day plus all drinks (alcohol / soft drinks / teas & coffees)
- Tesse Fund and National Parks fees
- 2 safari drives per day and game viewing
- Swimming

## Safari Tour – Stage 4

- Stage 4 Insika Lodge Victoria Falls
- Tour guide: Sean plus local safari guide
- Transfer from Zambezi Sands to Insika Lodge (Victoria Falls)
- Accommodation 2 nights
- Breakfast
- Dinner cruise
- Guided walking tour of the Victoria Falls
- Visit to Nicole Sanderson art studio
- Elephant encounter
- Guided tour of curio markets
- Lunch at the Lookout cafe
- Visit to Victoria Falls Hotel and Larry Norton gallery
- National Parks fees
- Rainforest entry fees
- River usage fees for dinner cruise
- Conservation fee for elephant encounter
- Transfer to Victoria Falls Airport