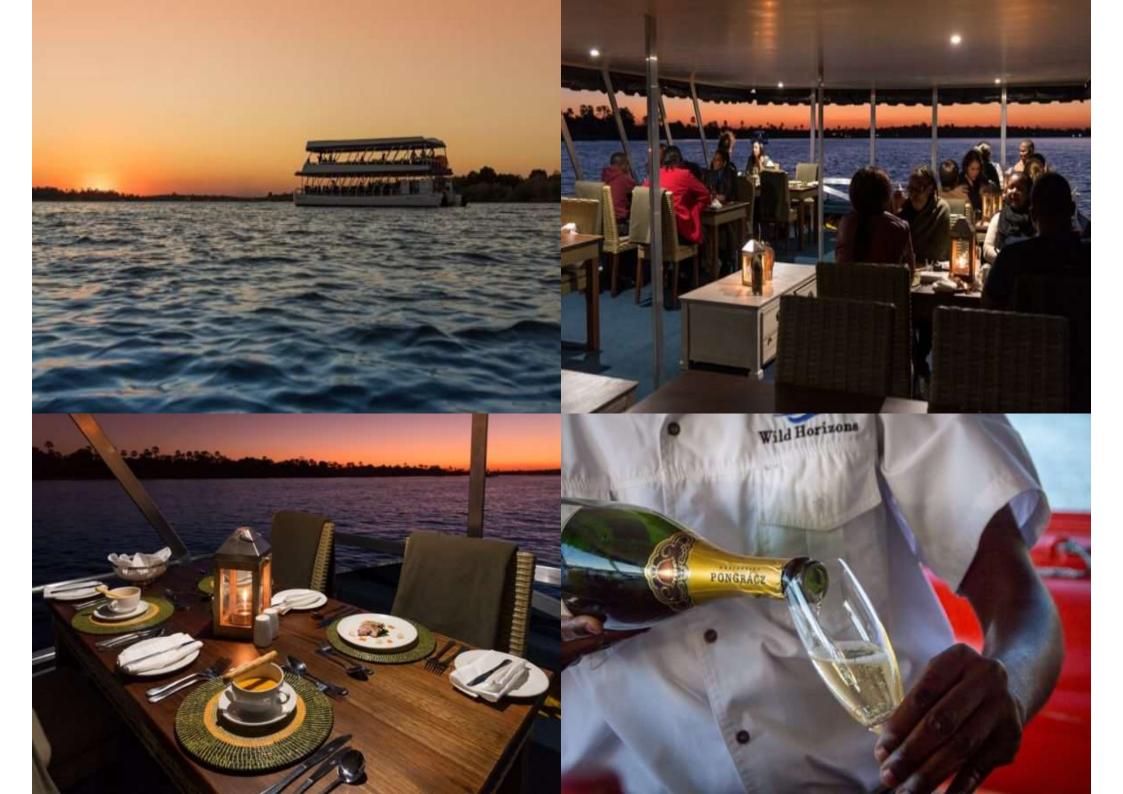

## Safari Tour – Stage 4

- Stage 4 Insika Lodge Victoria Falls
- Tour guide: Sean plus local safari guide
- Transfer from Zambezi Sands to Insika Lodge (Victoria Falls)
- Accommodation 2 nights
- Breakfast
- Dinner cruise
- Guided walking tour of the Victoria Falls
- Visit to Nicole Sanderson art studio
- Elephant encounter
- Guided tour of curio markets
- Lunch at the Lookout cafe
- Visit to Victoria Falls Hotel and Larry Norton gallery
- National Parks fees
- Rainforest entry fees
- River usage fees for dinner cruise
- Conservation fee for elephant encounter
- Transfer to Victoria Falls Airport