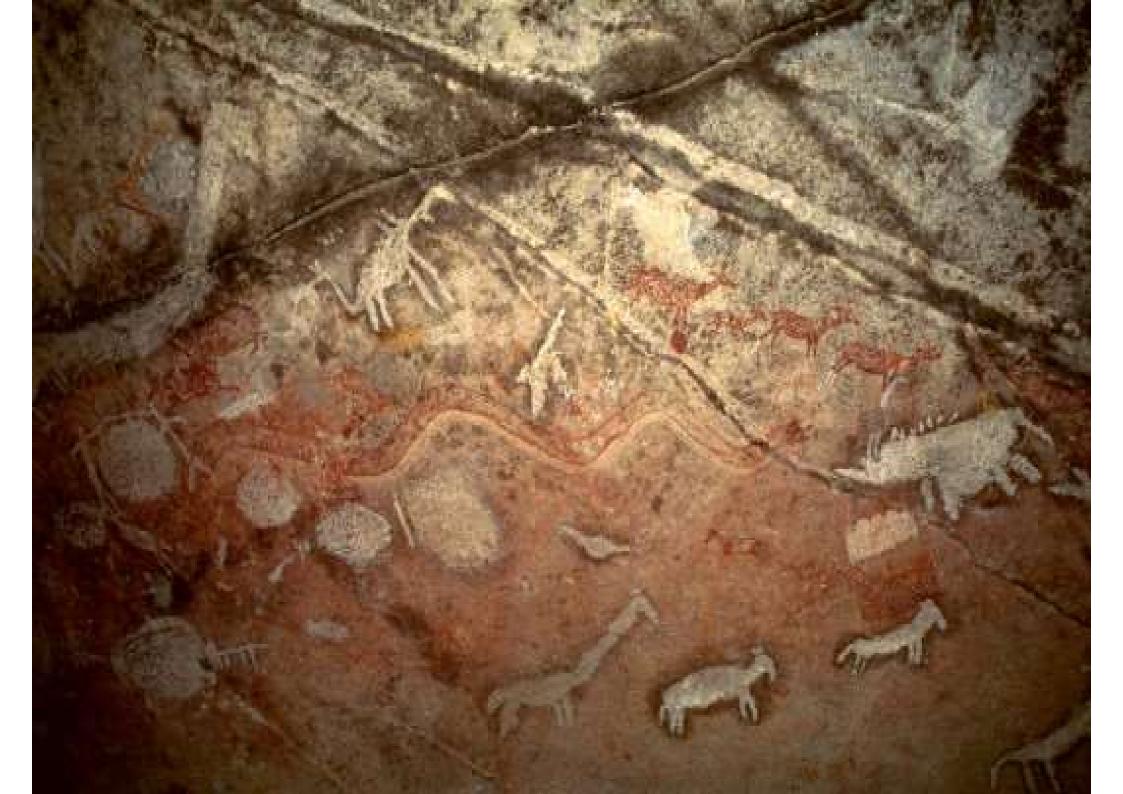

Bushman Paintings

Game Parks

#### Safari Tour - Stage 1

- Stage 1 Amalinda Lodge 3 nights- All inclusive
- Tour guide: Sean plus local guide
- Pick up at Bulawayo Airport and transfer to Amalinda Lodge in Matopas
- Accommodation
- 3 meals per day plus all drinks (alcohol / soft drinks / teas & coffees
- Mother Africa Trust Levies and National Parks fees
- Rhino trekking
- Visit to see San Bushman rock art
- Visit to worlds view and Cecil John Rhodes grave
- Sundowners at Worlds View
- Visit to local orphanage and guided tour
- Swimming
- Excludes: 4 hour excursion to Bulawayo